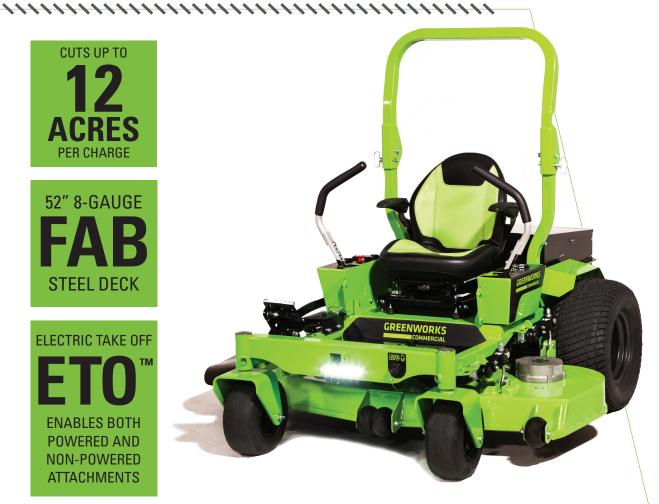

## PZ 52R 52" PROSUMER RIDE-ON ZERO-TURN **MOWER**

The GREENWORKS COMMERCIAL 82-Volt 52" PZ Ride-on zero-turn mower delivers for seasonal landscapers and large property owners with its 8-gauge, 52" fabricated mowing deck, a 13-kilowatt hour battery to tackle up to 12 acres per charge and a commercial style foot pedal deck lift. The PZ 52r front mounted hitch receiver and electric take-off (ETO<sup>TM</sup>) allows operators to use powered and non-powered implements.

**CUTS UP TO ACRES** PER CHARGE

52" 8-GAUGE STEEL DECK

**ELECTRIC TAKE OFF ENABLES BOTH POWERED AND NON-POWERED ATTACHMENTS** 