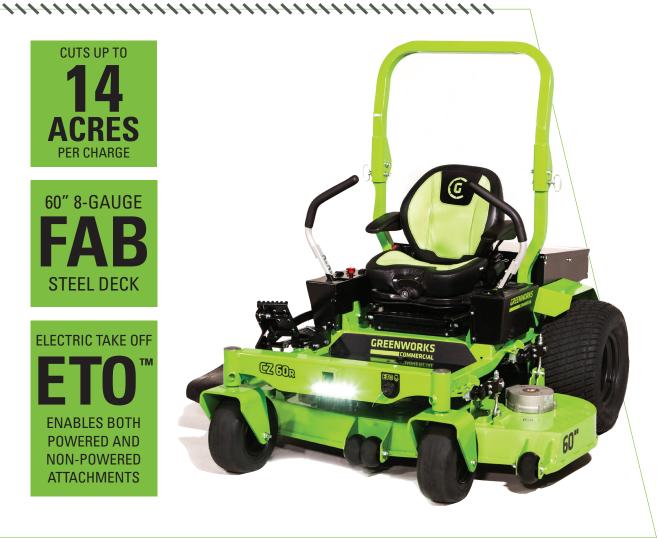

## **GREENWORKS** COMMERCIAL

The GREENWORKS COMMERCIAL 82-Volt 60" CZ Series Ride-on zero-turn mower meets the expectations and standards of the commercial landscaper with a 16-kilowatt battery to mow up to 14 acres on a single charge. The CZ 60r battery-operated mower is well-appointed with an 8-gauge 60" fabricated deck, a commercial foot pedal deck lift, and multi-purpose fender and surf plates. Enjoy the versatility of a front mounted hitch receiver and electric take-off (ETO<sup>TM</sup>) allowing operators to use powered and non-powered implements.

**CUTS UP TO ACRES** PER CHARGE

60" 8-GAUGE STEEL DECK

**ELECTRIC TAKE OFF ENABLES BOTH POWERED AND NON-POWERED ATTACHMENTS** 