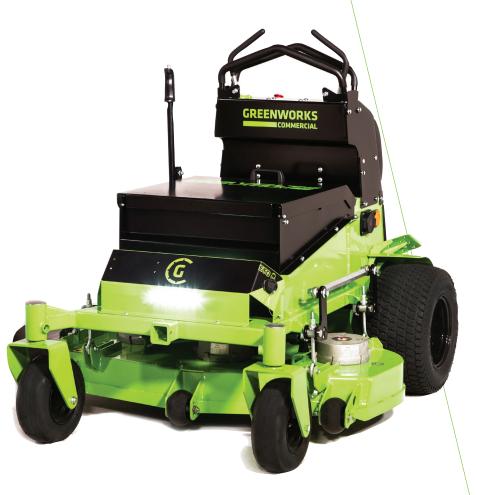

## CZ 52S 52" COMMERCIAL STAND-ON ZERO-TURN MOWER

## GREENWORKS COMMERCIAL

The GREENWORKS COMMERCIAL 82-Volt 52" CZ Series Stand-on zero-turn mower meets the expectations and standards of the discriminating landscape professional. Featuring a 16-kilowatt battery to mow up to 14 acres on a single charge, the CZ 52s is well-appointed with an 8-gauge 52" fabricated deck, commercial right-hand locking deck lift, multi-purpose fender and surf plates. Enjoy its versatility with a front mounted hitch receiver and electric take-off (ETO™) allowing operators to use powered and non-powered implements.

## CUTS UP TO 14 ACRES PER CHARGE

FAB
STEEL DECK

ELECTRIC TAKE OFF

ENABLES BOTH
POWERED AND
NON-POWERED
ATTACHMENTS