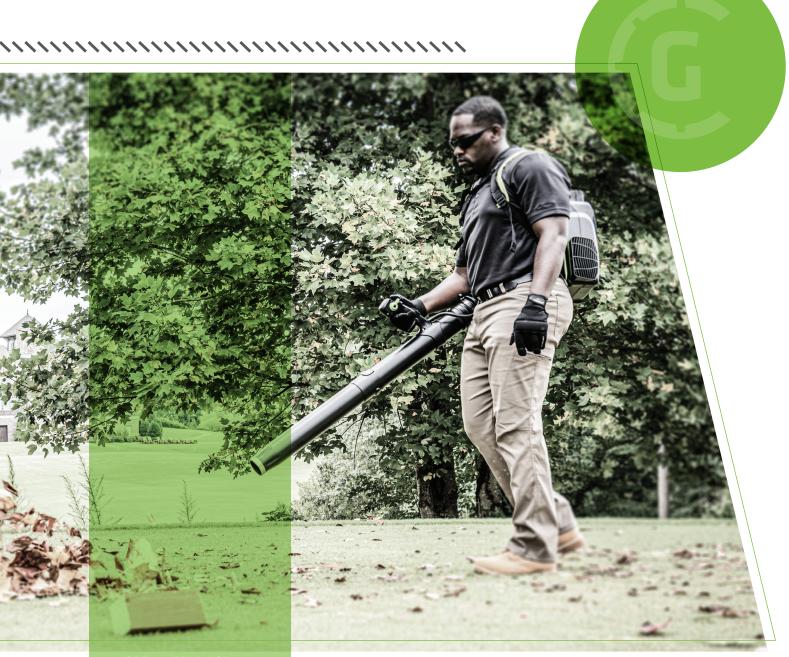

Greenworks Commercial 82V blowers are built for hard work. Each model features a brushless motor that provides incredible torque, extended runtime, and long life — and with up to 690 CFM maximum air volume and 160 MPH maximum air speed, there's plenty of power for outstanding performance in the toughest conditions. All models feature trigger-activated variable speed control, and most are equipped with turbo boost and cruise control. All Greenworks Commercial blowers are versatile, powerful, and perfect for all those finishing touches, like clearing grass clippings, hedge clippings, pesky leaves, sand, dirt, and more.