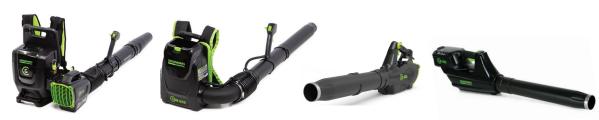

## **TECHNICAL DETAILS**

|                               | GBB700                                  | GBB600                            | GB600                                  | GB500                            |
|-------------------------------|-----------------------------------------|-----------------------------------|----------------------------------------|----------------------------------|
| Voltage                       | 82V                                     | 82V                               | 82V                                    | 82V                              |
| Motor                         | Brushless                               | Brushless                         | Brushless                              | Brushless                        |
| Runtime                       | Up to 65 min. with<br>Two 5Ah Batteries | Up to 45 min. with<br>5Ah Battery | 150 min. with<br>15 Ah Gl-900 Battery  | Up to 35 min. with 2.5Ah Battery |
| Max. Air Speed (MPH)          | 160                                     | 150                               | 150                                    | 125                              |
| Max. Air Volume (CFM)         | 690                                     | 600                               | 600                                    | 500                              |
| Blowing Force at Tip (Newton) | 22.75N                                  | 15.8N                             | 16N                                    | 12N                              |
| Trigger                       | Variable Speed                          | Variable Speed                    | Variable Speed                         | Variable Speed                   |
| Cruise Control                | Yes                                     | Yes                               | Yes                                    | No                               |
| Turbo Function                | Yes                                     | Yes                               | No                                     | No                               |
| Weight without Battery (lbs.) | 15.87                                   | 8.27                              | 4.63                                   | 5.5                              |
| Replacement Battery Number    | GL-500                                  | GL-500                            | GL-900 / AWP-100<br>(with any battery) | GL-250                           |
| Replacement Charger Number    | GC-400 / GC-420                         | GC-400 / GC-420                   | GC-400 / GC-420                        | GC-400 / GC-420                  |