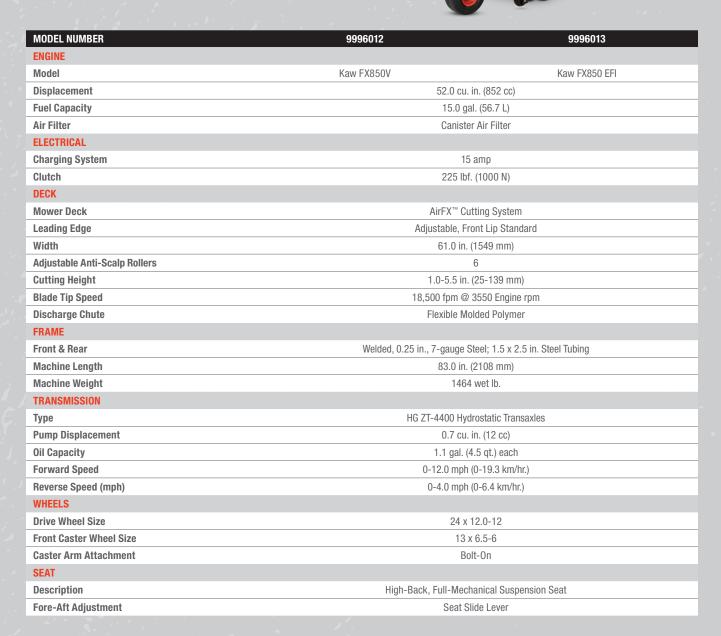

## POWER

Built for any turf pro who demands as much from their machine as they put into their business. The ZT6100 has the power, speed and fuel capacity you need.

**ZT6100** 

**BOBCAT.COM** 

Certain specification(s) are based on engineering calculations and are not actual measurements. Specification(s) are provided for comparison purposes only and are subject to change without notice. Specification(s) for your individual Bobcat equipment will vary based on normal variations in design, manufacturing, operating conditions, and other factors. Where applicable, dimensions are in accordance with ISO standards. Specifications and design are subject to change without notice. Pictures of Bobcat units may show other than standard equipment. All dimensions are given for mini track loaders. All dimensions are shown in inches. Respective metric dimensions are enclosed by parentheses. Bobcat Company complies with the requirements of ISO 9001 as registered with BSI.