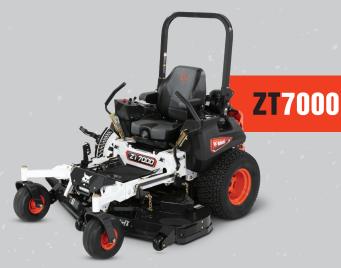

## BOOST YOUR BOTTOM LINE

The ZT7000 is the peak of toughness and best-inthe-business performance. With transport speeds up to 19 MPH and mowing speeds up to 13 MPH, you can knock out quality results, job after job.

| MODEL NUMBER                  | 9997010                                                     | 9997011                         | 9997012                         | 9997013                         |
|-------------------------------|-------------------------------------------------------------|---------------------------------|---------------------------------|---------------------------------|
| ENGINE                        |                                                             |                                 |                                 |                                 |
| Model                         | Kaw FX1000V                                                 |                                 | B&S Vanguard EFI                |                                 |
| Displacement                  | 60.9 cu. in. (999 cc)                                       |                                 | 60.5 cu. in. (993 cc)           |                                 |
| Fuel Capacity                 | 15.0 gal. (56.7 L)                                          |                                 |                                 |                                 |
| Air Filter                    | Canister Air Filter                                         |                                 |                                 |                                 |
| ELECTRICAL                    |                                                             |                                 |                                 |                                 |
| Charging System               | 15 amp                                                      |                                 |                                 |                                 |
| Clutch                        | 250 lbf. (1112 N)                                           |                                 |                                 |                                 |
| DECK                          |                                                             |                                 |                                 |                                 |
| Mower Deck                    | AirFX™ Cutting System                                       |                                 |                                 |                                 |
| Leading Edge                  | Adjustable, Front Lip Standard                              |                                 |                                 |                                 |
| Width                         | 61.0 in. (1549 mm)                                          | 72.0 (1828 mm)                  | 61.0 in. (1549 mm)              | 72.0 (1828 mm)                  |
| Adjustable Anti-Scalp Rollers | 6                                                           | 7                               | 6                               | 7                               |
| Cutting Height                | 1.0-5.5 in. (25-139 mm)                                     |                                 |                                 |                                 |
| Blade Tip Speed               | 18,500 fpm @<br>3550 Engine rpm                             | 18,152 fpm @<br>3550 Engine rpm | 18,500 fpm @<br>3550 Engine rpm | 18,152 fpm @<br>3550 Engine rpm |
| Discharge Chute               | Flexible Molded Polymer                                     |                                 |                                 |                                 |
| FRAME                         |                                                             |                                 |                                 |                                 |
| Front & Rear                  | Welded, 0.25 in., 7-gauge Steel; 1.5 x 2.5 in. Steel Tubing |                                 |                                 |                                 |
| Machine Length                | 87.0 in. (2209 mm)                                          |                                 |                                 |                                 |
| Machine Weight                | 1500 wet lb.                                                | 1541 wet lb.                    | 1500 wet lb.                    | 1541 wet lb.                    |
| TRANSMISSION                  |                                                             |                                 |                                 |                                 |
| Туре                          | HG ZT-5400 2-Speed Hydrostatic Transaxles                   |                                 |                                 |                                 |
| Pump Displacement             | 0.9 cu. in. (16 cc)                                         |                                 |                                 |                                 |
| Oil Capacity                  | 1.4 gal. (5.9 qt.) each                                     |                                 |                                 |                                 |
| Forward Speed                 | 0-19.0 mph (0-30.5 km/hr.)*                                 |                                 |                                 |                                 |
| Reverse Speed (mph)           | 0-7.5 mph (0-12.0 km/hr.)**                                 |                                 |                                 |                                 |
| WHEELS                        |                                                             |                                 |                                 |                                 |
| Drive Wheel Size              | 26 x 12.0-12                                                |                                 |                                 |                                 |
| Front Caster Wheel Size       | 15 x 6.5-6, No-Flat                                         |                                 |                                 |                                 |
| Caster Arm Attachment         |                                                             | Вс                              | olt-On                          |                                 |
| SEAT                          |                                                             |                                 |                                 |                                 |
| Description                   | Extra-High Back, Full Mechanical Suspension Seat            |                                 |                                 |                                 |
| Fore-Aft Adjustment           |                                                             | Seat S                          | lide Lever                      |                                 |