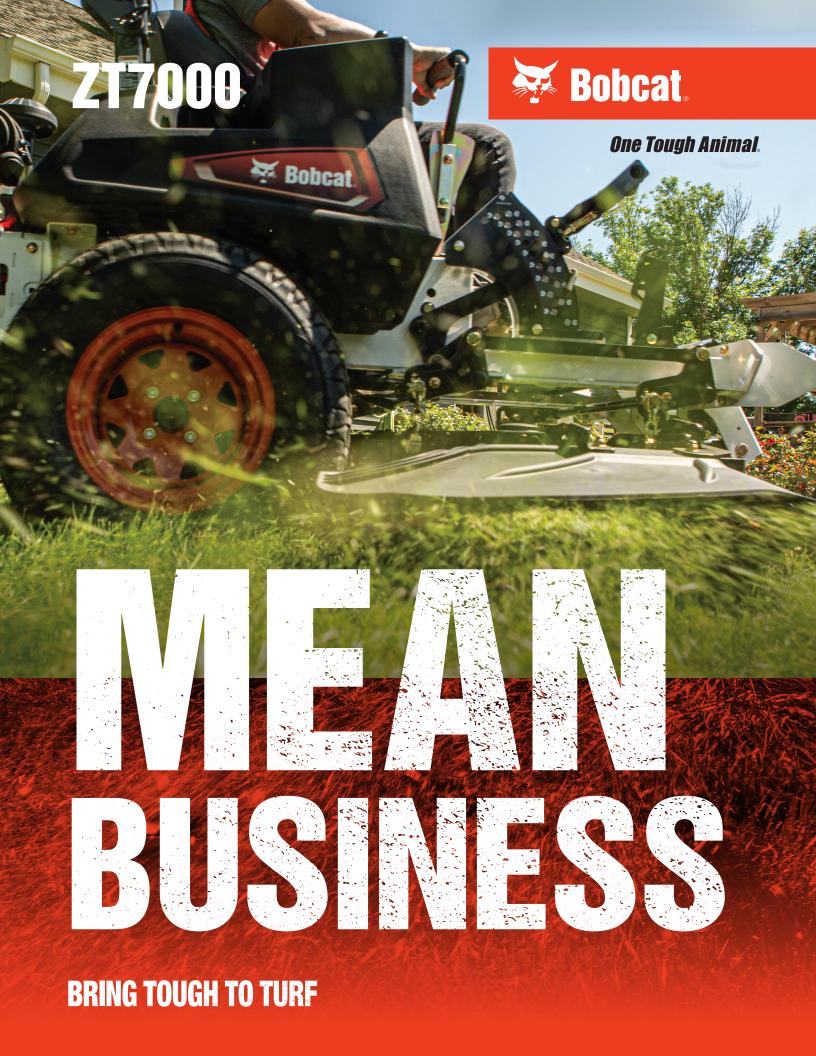

## BOOST YOUR BOTTOM LINE

The ZT7000 is the peak of toughness and best-inthe-business performance. With transport speeds up to 19 MPH and mowing speeds up to 13 MPH, you can knock out quality results, job after job.