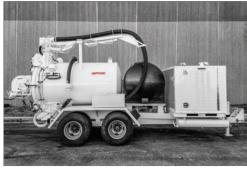

#### Trailer:

- · Heavy duty tubular steel welded trailer
- 10K dual axles
- Pintle hitch
- 7 Pin connector & LED trailer lights

Phone: 1 (414) 247 7100 • Toll Free: 1 (800) 832 4010

### Power Unit & Blower Package:

- · 84 HP Kubota diesel engine with shutdowns
- 650 or 990 CFM/16" Hg positive displacement blower
- 4" Lil Hummer Silencer
- · Fully enclosed power unit
- 30 gallon fuel tank

#### Water & Spoils Tank System:

- 535 or 845 gallon spoils tank with hydraulic dump hoist & 55° dump angle
- 2,000 PSI & 20 gal/min water pump that is adjustable without tools
- · Water & airtight quick dump
- 225 or 325 gallon HDPE water tank
- · Electric clutch on water pump
- Reverse flow package
- Water recirculation
- 200' or 300' of .500" jetter hose with penetrating & flushing nozzles
- 50' of .375" hose for wash down & hydro-excavation

#### **Boom Package:**

- 9' boom with 24" of hydraulic extension
- Manual rotation with hydraulic up & down
- 4" 16' boom hose
- 8', 6', & 4' extensions
- Crown nozzle