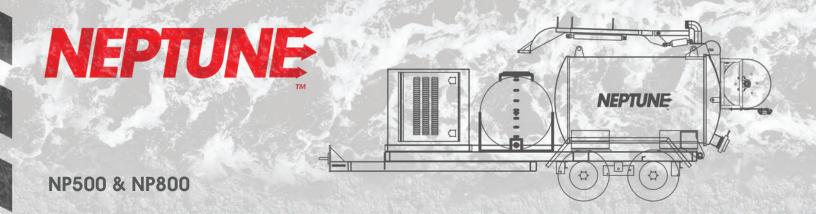

# NP500 & NP800

#### Trailer:

- · Heavy duty tubular steel welded trailer
- 10K dual axles
- Pintle hitch
- 7 Pin connector & LED trailer lights

Phone: 1 (414) 247 7100 • Toll Free: 1 (800) 832 4010

### Power Unit & Blower Package:

- · 84 HP Kubota diesel engine with shutdowns
- 650 or 990 CFM/16" Hg positive displacement blower
- 4" Lil Hummer Silencer
- · Fully enclosed power unit
- 30 gallon fuel tank

#### Water & Spoils Tank System:

- 535 or 845 gallon spoils tank with hydraulic dump hoist & 55° dump angle
- 2,000 PSI & 20 gal/min water pump that is adjustable without tools
- · Water & airtight quick dump
- 225 or 325 gallon HDPE water tank
- · Electric clutch on water pump
- Reverse flow package
- Water recirculation
- 200' or 300' of .500" jetter hose with penetrating & flushing nozzles
- 50' of .375" hose for wash down & hydro-excavation

#### **Boom Package:**

- 9' boom with 24" of hydraulic extension
- Manual rotation with hydraulic up & down
- 4" 16' boom hose
- 8', 6', & 4' extensions
- Crown nozzle