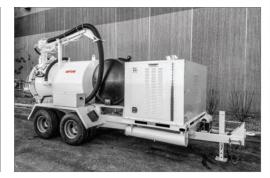

# NP500 & NP800

#### Trailer:

- · Heavy duty tubular steel welded trailer
- 10K dual axles
- Pintle hitch
- 7 Pin connector & LED trailer lights

Phone: 1 (414) 247 7100 • Toll Free: 1 (800) 832 4010

### Power Unit & Blower Package:

- · 84 HP Kubota diesel engine with shutdowns
- 650 or 990 CFM/16" Hg positive displacement blower
- 4" Lil Hummer Silencer
- · Fully enclosed power unit
- 30 gallon fuel tank

#### Water & Spoils Tank System:

- 535 or 845 gallon spoils tank with hydraulic dump hoist & 55° dump angle
- 2,000 PSI & 20 gal/min water pump that is adjustable without tools
- · Water & airtight quick dump
- 225 or 325 gallon HDPE water tank
- · Electric clutch on water pump
- Reverse flow package
- Water recirculation
- 200' or 300' of .500" jetter hose with penetrating & flushing nozzles
- 50' of .375" hose for wash down & hydro-excavation

#### **Boom Package:**

- 9' boom with 24" of hydraulic extension
- Manual rotation with hydraulic up & down
- 4" 16' boom hose
- 8', 6', & 4' extensions
- Crown nozzle