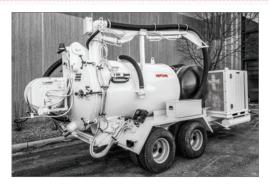

#### Trailer:

- · Heavy duty tubular steel welded trailer
- 10K dual axles
- Pintle hitch
- 7 Pin connector & LED trailer lights

Phone: 1 (414) 247 7100 • Toll Free: 1 (800) 832 4010

### Power Unit & Blower Package:

- · 84 HP Kubota diesel engine with shutdowns
- 650 or 990 CFM/16" Hg positive displacement blower
- 4" Lil Hummer Silencer
- · Fully enclosed power unit
- 30 gallon fuel tank

#### Water & Spoils Tank System:

- 535 or 845 gallon spoils tank with hydraulic dump hoist & 55° dump angle
- 2,000 PSI & 20 gal/min water pump that is adjustable without tools
- · Water & airtight quick dump
- 225 or 325 gallon HDPE water tank
- · Electric clutch on water pump
- Reverse flow package
- Water recirculation
- 200' or 300' of .500" jetter hose with penetrating & flushing nozzles
- 50' of .375" hose for wash down & hydro-excavation

#### **Boom Package:**

- 9' boom with 24" of hydraulic extension
- Manual rotation with hydraulic up & down
- 4" 16' boom hose
- 8', 6', & 4' extensions
- Crown nozzle