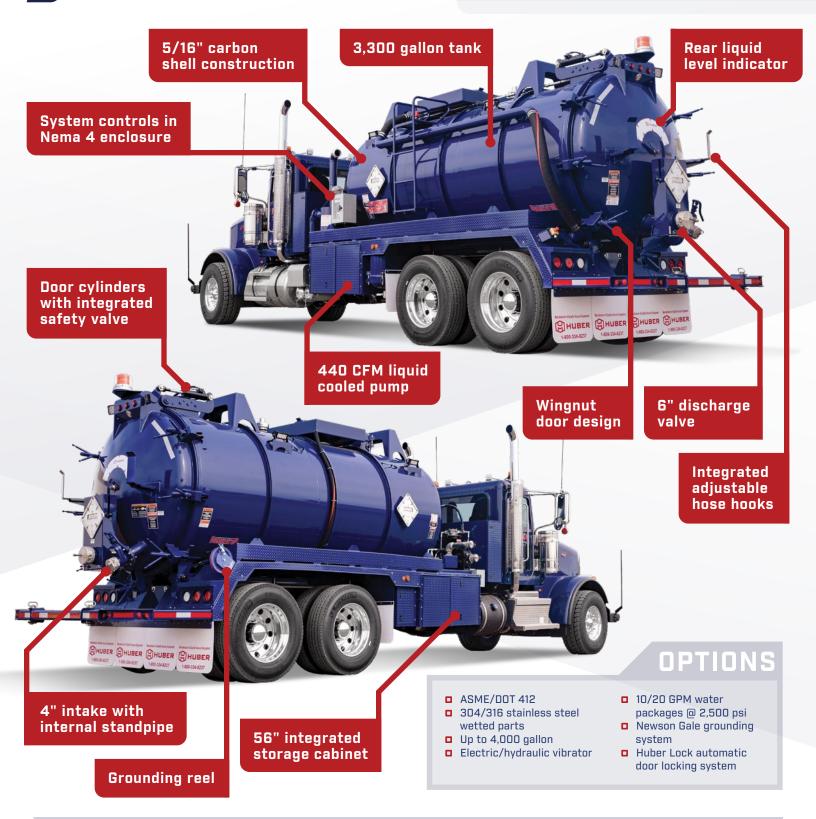

The Huber Dominator has been an industry in Liquid Vac operation since the 1980s. The proven dependability and quality coupled with all the vacuum pump and water pump options makes this unit a must have for any fleet. Scan the QR code or go to keithhuber.com to build your Huber unit today.

HUBER





FOR MORE INFORMATION, CALL OR VISIT OUR WEBSITE: 1-800-334-8237 | KEITHHUBER.COM



## **STANDARD FEATURES**



## 

FOLLOW US FOR THE LATEST NEWS & PRODUCTS 🚹 🖸 🕞 🧰

Models pictured may show optional equipment. Specifications are subject to change without notice. ©1999-2020 Keith Huber Corporation, Gulfport, MS 39505