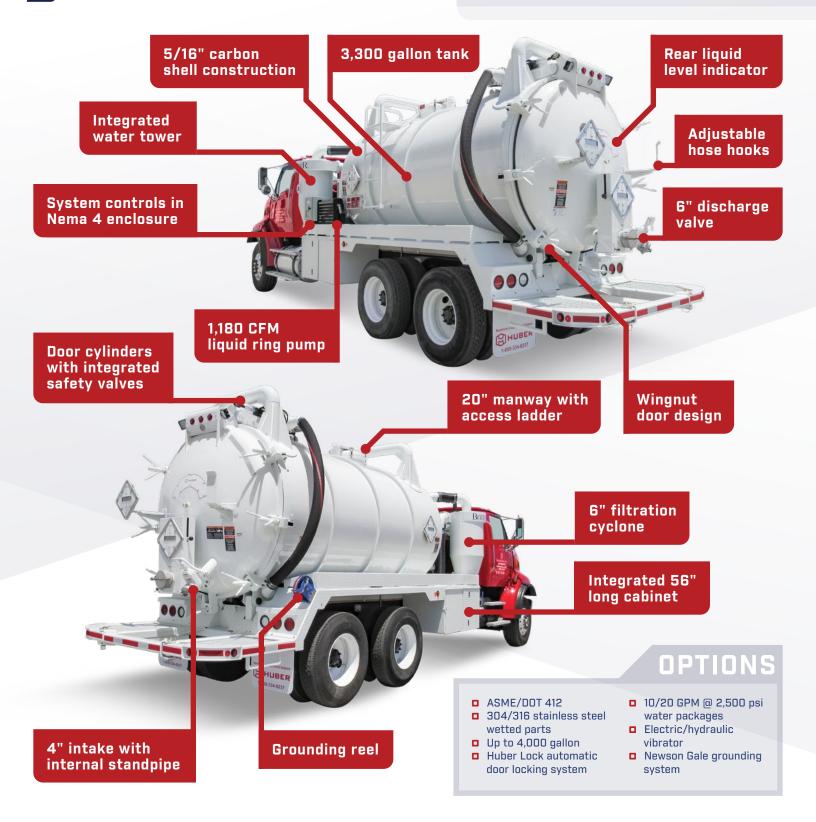

The Huber Berringer I has proven to be an industry leader in power and performance for the last 25 years. This unit utilizes a 1,180 CFM Liquid Ring pump capable of deep vacuum while maintaining quiet operation for those tough jobs. Scan the QR code or go to keithhuber.com to build your Huber unit today.





## HUBER

FOR MORE INFORMATION, CALL OR VISIT OUR WEBSITE: 1-800-334-8237 | KEITHHUBER.COM



## **STANDARD FEATURES**



## 

## FOLLOW US FOR THE LATEST NEWS & PRODUCTS f 🖸 🕞 in

Models pictured may show optional equipment. Specifications are subject to change without notice. ©1999-2020 Keith Huber Corporation, Gulfport, MS 39505