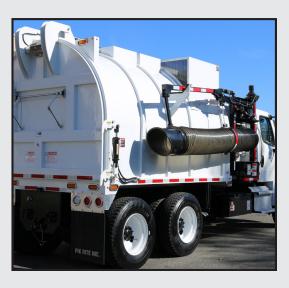

#### 3-Axis Hose Boom

- Fully Automated & Full Function
- 12 Foot Intake Hose Length
- 16" Diameter with Steel Nozzle