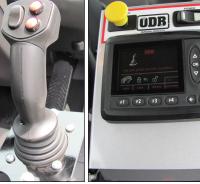

#### **Multi Function Joystick**

- Full In Cab Controls
- Ensure Operator Safety
- Improve Operator Effciency
- Enhance Ease of Use

### Lighting

- Standard LED Lighting (FMVSS 108 Compliant) with Front and Rear Strobes
- Optional LED Flap Lights
- Custom Additional Lighting

Joystick, mounted in the armrest of the truck for easy access, controls the boom direction, speed, engine throttle and box container dump.

IQAN Display System
is a user friendly,
full color control and
monitoring system.
It provides real time
tracking of engine and
system functions, and
alerts of system errors.