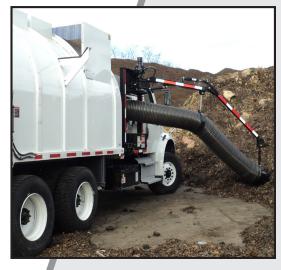

#### 3-Axis Hose Boom

- Fully Automated & Full Function
- 12 Foot Intake Hose Length
- 16" Diameter with Steel Nozzle

### Lighting

- Standard LED Lighting (FMVSS 108 Compliant) with Front and Rear Strobes
- Optional LED Flap Lights
- Custom Additional Lighting

Joystick, mounted in the armrest of the truck for easy access, controls the boom direction, speed, engine throttle and box container dump.