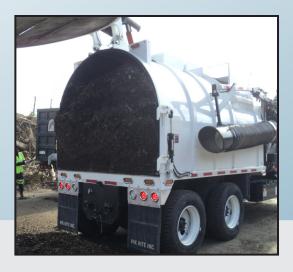

## **700CB - Compactor Body Debris Collector**

#### **High Quality Body**

- 19 Cubic Yard Capacity
- 1/4" Steel Construction
- 3" Steel Channel Supports

#### **Full Open Door**

- Hydraulic Lift
- Hydraulic Latch
- Optional Chipper Chute