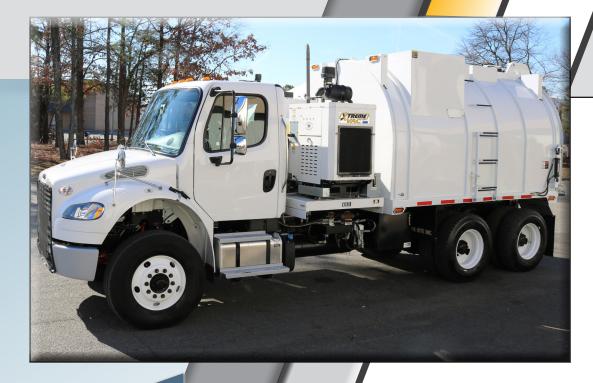

## **700CB - Compactor Body Debris Collector**

#### **High Quality Body**

- 19 Cubic Yard Capacity
- 1/4" Steel Construction
- 3" Steel Channel Supports