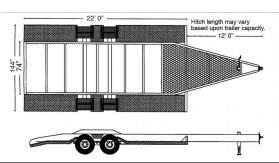

**CAPACITY LBS:** 

44,420

36,320

8,100

36,320

• Built Per Customer Specs

| Standard & Other O | ptions Description                                                      | Std. Option | Std. Qty | . Unit |
|--------------------|-------------------------------------------------------------------------|-------------|----------|--------|
| Deck Length        | Main Deck Length                                                        | Х           | 19.75    | Feet   |
| Beavertail         | 28" Length                                                              | Χ           | 2.25     | Feet   |
| Deck Type          | 35" Wheel Troughs with 62" Open Center                                  | Х           | 1.00     | Std    |
| Ramps, Acc         | None                                                                    | Х           | 1.00     | Std    |
| Width              | 144" OD, 74" ID Between Tread Plate Runners                             | Х           | 1.00     | Inches |
| Tie Downs          | Tie Loops                                                               | Х           | 4.00     | Std    |
| Brakes             | Electric, Dexter FSA (Fwd Self Adj) On All Axles                        | Х           | 1.00     | Std    |
| Axles              | 15K Dexter Oil Bath                                                     | Х           | 2.00     | Std    |
| Suspension         | Dexter Spring                                                           | Х           | 1.00     | Std    |
| Tires & Wheels     | 215/75R 17.5 H, 8 Bolt [17.5 x 6.75] Hub Pilot                          | Х           | 8.00     | Std    |
| Hitch Length       | Center of Coupler to Headboard, Appx                                    | Х           | 15.00    | Feet   |
| Hitch Type         | 3" Adjustable Lunette Eye/Pintle, [C] 66,000 lb Plate Mount (3/4" Bolt) | Х           | 1.00     | Std    |
| Hitch Type, Acc    | Mesh in Center of Tongue                                                | Х           | 12.00    | Std    |
| Jack               | 25K 2-Speed Drop Leg                                                    | Х           | 1.00     | Std    |
| Plug               | 7 Pole Semi                                                             | Х           | 1.00     | Std    |
| Lights             | LED Lights (Peterson), Sealed Wiring Harness (Sealco)                   | Х           | 1.00     | Std    |
| Trailer Color      | Felling Black # CCA945378 (White Felling Decal)                         | Х           | 1.00     | Std    |
| Stripe Color       | White                                                                   | Х           | 1.00     | Std    |
| Standard           | 1/2" Safety Chains, Grade 70                                            | Х           | 1.00     | Std    |
| Standard           | Document Holder                                                         | Х           | 1.00     | Std    |