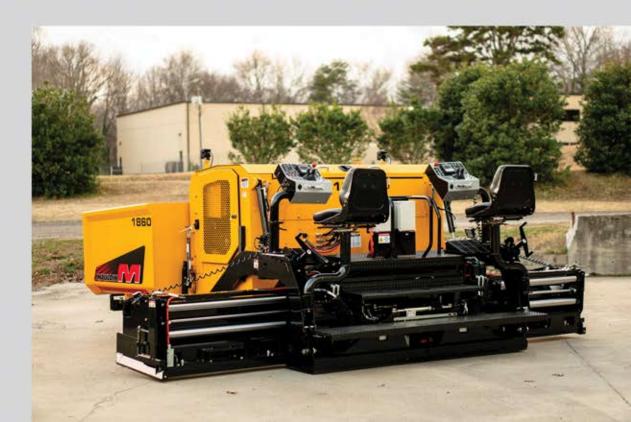

### **1860** COMMERCIAL PAVER

MAULDIN

PAVING PRODUCTS

- Dual Operator's Stations with Full Machine Controls, Including Dual Digital Gauge Displays
- Heaviest in Class Screed for Industry's Best Compaction
- Standard Sonic Controlled Four Auger Material Feed System For Consistent Head of Material Control
- > 110 HP Tier IV Final Turbocharged Diesel Engine
- > 9.5 Ton Hopper Capacity
- Pre-Wired for Screed Automation
- **Figure 1 Figure 1**
- Seamless Paving up to 16'

## Greater Versatility, Maximum Control

#### Performance-Proven Design

- Heaviest In Class screed ensures seamless mat.
- Swivel seat allows operator visibility of joint.
- Strategically placed work lights allow for night paving.

#### **Extension Controls and Handles**

- Standard equipped screed with depth crank handles and electric/hydraulic depth adjustment.
- **B** Match height system allows operator adjust extension height on main screed. Standard equipped electric over hydraulic toggle switch at operator's finger tips.
- C Slope handle allows operator to adjust extension to either flat or angled positions.
- Exclusive design the only mid-size paver screed with highway class controls.

#### Industry's Best Extension Slide Mechanism

- Machined and polished chrome rods ensure precise sliding control.
- Replaceable bushings for guide rods allow rebuilding to original tolerances.

#### Screed Heat

- Electric Heat, thermostatic controlled heating features four fully automatic, independent & thermostatically controlled zones for the highest level of operator safety & ease of operation.
- 16kw generator offers the best in class heating performance with less pre-heating time and optimum temperature control
- Optional electric heated end gates help deliver seamless joint matching.