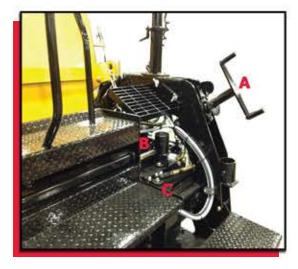

#### **Extension Controls and Handles**

- Standard equipped screed with depth crank handles and electric/hydraulic depth adjustment.
- **B** Match height system allows operator adjust extension height on main screed. Standard equipped electric over hydraulic toggle switch at operator's finger tips.
- C Slope handle allows operator to adjust extension to either flat or angled positions.
- Exclusive design the only mid-size paver screed with highway class controls.