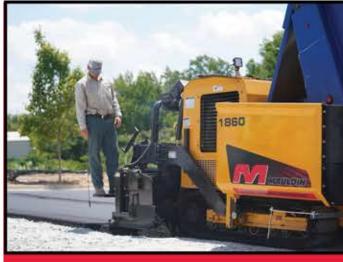

#### **Road Construction**

- Fully operational controls from either side eliminate reaching.
- With Mauldin's advanced highway class technology screeds, large road jobs can be undertaken.
- Versatile design handles large road jobs, allows one-person operation.
- Operator-friendly controls allow for smooth and friendly paving.