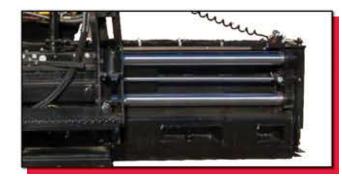

#### Industry's Best Extension Slide Mechanism

- Machined and polished chrome rods ensure precise sliding control.
- Replaceable bushings for guide rods allow rebuilding to original tolerances.