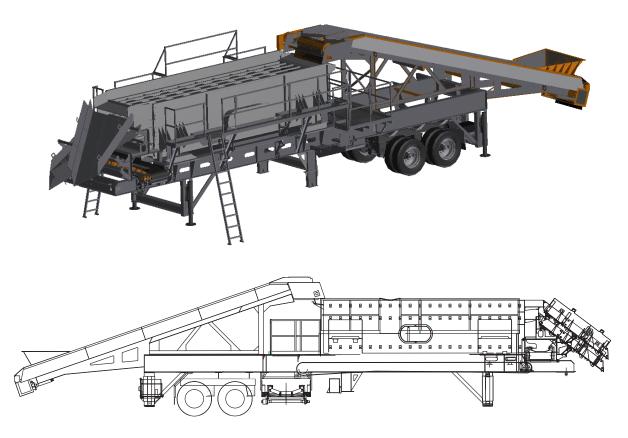

#### **Features**

- A Integrated 45" feed conveyor remains on for transport and eliminates the need for a separate feed conveyor.
- 2 6x20 three-deck, triple-shaft screen.
- B Discharge chutes for top and middle decks can be mounted to discharge material to either side of the plant.
- 4 Features screen service platforms for both sides of the screen that remain on for transport.
- 6
- Hydraulic lift and leveling system enables quick and easy set up and tear down with 4-leg version or available as a 6-leg version for complete run-on capabilities (as pictured).

#### **Additional Features**

- > Complete screen plant system. Just add radial stacking conveyors for stockpile capabilities.
- > Produces up to four products simultaneously, three with absolute sizing, or return the oversized product for further reduction.
- The fines conveyor feeds onto a cross > conveyor that can be mounted to discharge material on either side of the plant.
- The bottom deck cross conveyor can ≻ be mounted to discharge material to either side of the plant.
- Includes all-electric motors and ≻ electrical cords.
- > Functions with controls built into our primary crusher for system integration or with an optional independent control system for stand-alone operation and easy integration into custom systems.