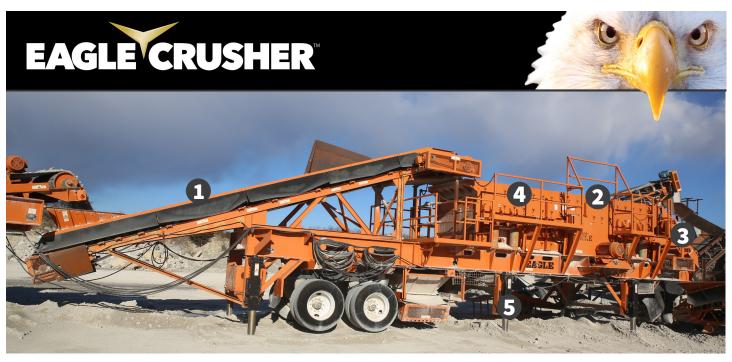

#### **Features**

- A Integrated 45" feed conveyor remains on for transport and eliminates the need for a separate feed conveyor.
- 2 6x20 three-deck, triple-shaft screen.
- B Discharge chutes for top and middle decks can be mounted to discharge material to either side of the plant.
- 4 Features screen service platforms for both sides of the screen that remain on for transport.
- 6
- Hydraulic lift and leveling system enables quick and easy set up and tear down with 4-leg version or available as a 6-leg version for complete run-on capabilities (as pictured).

#### **Additional Features**

- > Complete screen plant system. Just add radial stacking conveyors for stockpile capabilities.
- > Produces up to four products simultaneously, three with absolute sizing, or return the oversized product for further reduction.
- The fines conveyor feeds onto a cross > conveyor that can be mounted to discharge material on either side of the plant.
- The bottom deck cross conveyor can ≻ be mounted to discharge material to either side of the plant.
- Includes all-electric motors and ≻ electrical cords.
- > Functions with controls built into our primary crusher for system integration or with an optional independent control system for stand-alone operation and easy integration into custom systems.