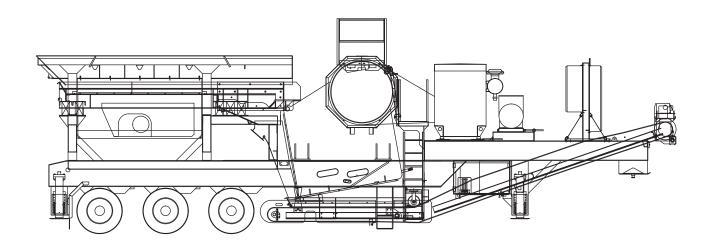

## 3242 Eagle Portable Jaw Crusher Technical Specifications\*

| Crusher                        | 3242                                            |  |  |
|--------------------------------|-------------------------------------------------|--|--|
| Overall Length                 | 48' 7" / 14.8M                                  |  |  |
| Gross Weight                   | 114500lbs / 51900kg                             |  |  |
| Travel Length                  | 45' 3" / 13.8M                                  |  |  |
| Travel Width                   | 11'9"/3.6M                                      |  |  |
| Travel Height                  | 13' 6" / 4.1M                                   |  |  |
| Feed Hopper Capacity           | 12.9yd³ / 9.9M³                                 |  |  |
| Feed Hopper Capacity (Tons)    | 17.4T / 15.8MT                                  |  |  |
| Vibrating Feeder               | 19' x 39" / 5.8M x 1.0M                         |  |  |
| Feeder Grizzly Deck            | 60" single deck / 1524mm single deck            |  |  |
| On-Plant Power Supply Diesel   | 275HP / 205 kW diesel engine and 80kW generator |  |  |
| On-Plant Power Supply Electric | 150HP / 112kW all-electric power                |  |  |
| Discharge Conveyor Width       | 48" / 1219mm                                    |  |  |