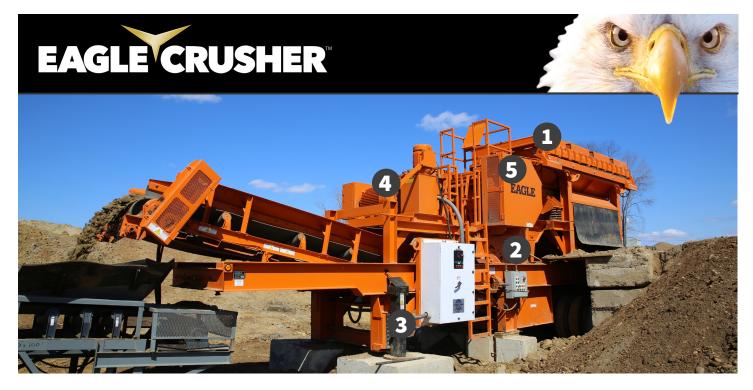

#### **Features**

- Hydraulic grizzly dump-over hopper is available for removing oversized material.
- Grizzly bypass chute with flop gate allows for either removal of the material that passes the grizzly deck onto an available cross-belt conveyor for stockpiling or for blending with the crushed material.
- Hydraulic lift and leveling system enables quick and easy set up and tear down.
- Totally self-contained, reliable diesel/electric or all-electric power. You won't have to worry about hydraulic leaks and failures shutting you down.
- **5** Eagle 2036 Jaw Crusher.