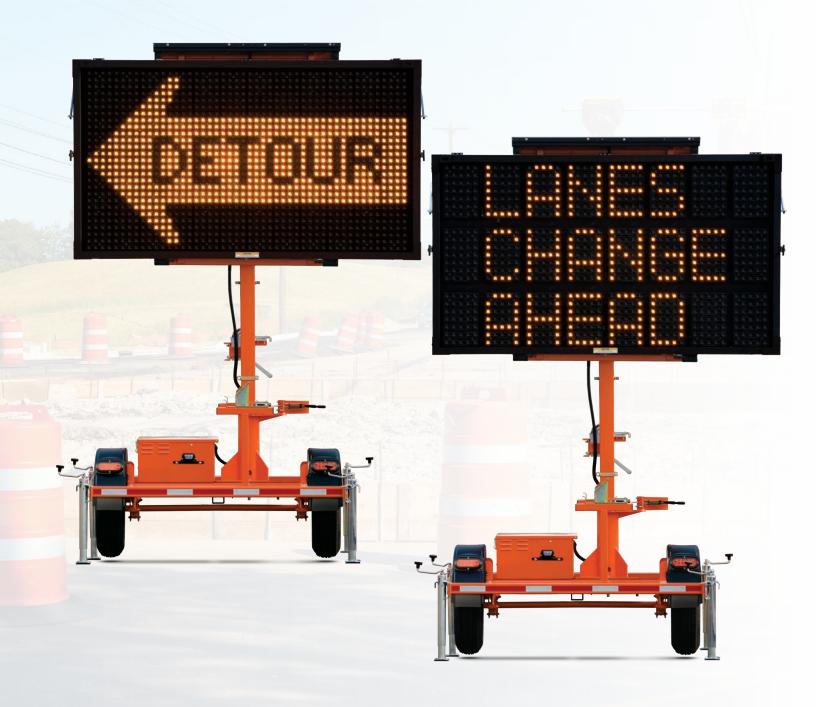

## Wanco® Mini Message Signs are 30% smaller than our full-size signs, making them highly maneuverable and easy to deploy.

Choose the sign that's right for your application. Wanco Mini Matrix Signs feature a full matrix of highly legible, ultra-bright LEDs to display graphics, text or a combination of both. Wanco Mini Three-Line Signs are designed for text messages of up to eight characters per line. For optimal positioning, the display cabinet rotates independent of the trailer. Raise and lower the sign with the standard hand-operated winch or optional hydraulic lift.