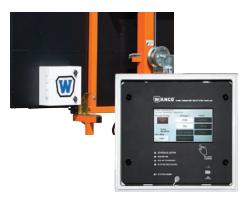

All signs feature Wanco's capacitive touchscreen interface for the easiest programming in the industry. Large virtual buttons are easy to see and select. The touchscreen has nearly instantaneous response and an intuitive menu structure that makes easy work of choosing and setting new messages.

- Lockable weathertight control box located on back of display cabinet
- No external wiring from controller to sign
- Safer programming at eye level
- Better traffic visibility
- Out of reach of the casual hacker
- Capacitive touchscreen controller features intuitive full-color interface with large virtual buttons
- Multi-level password protection prevents unauthorized access
- NTCIP compliant