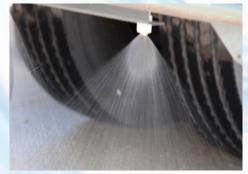

#### DUST SUPPRESSION SYSTEM

Global R3AIR includes 230-Gallon Water Tank Capacity combined with Two(2) Diaphragm Water pumps and Two(2) Modes (LOW/HIGH) provide versatility and superb dust control.

POWERFUL GUTTERBROOMS Large 47" Digger-Type Gutterbrooms allow for superb cleaning of curbs and help guide the debris to the 72" wide Pick Up Hood. Combined with a Large 32" Suction fan equals one of the most powerful AIR Street Sweepers available today.