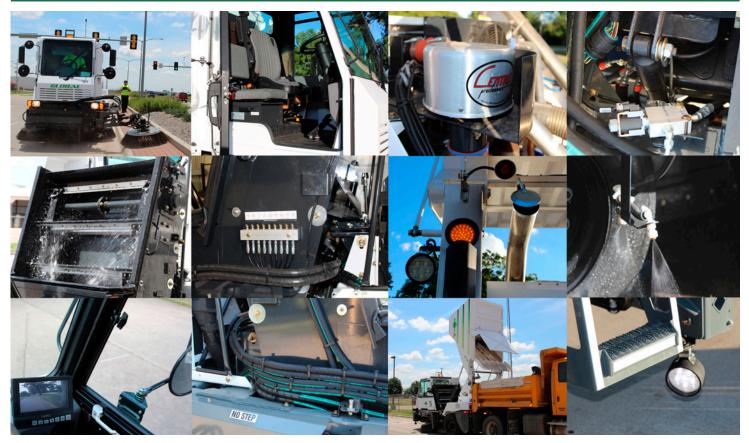

#### THE ULTIMATE SWEEPING SYSTEM

The Sweeping system consists of **72" Wide Pick-Up Hood** with Carbide Dirt Shoes, combining both with a Large **32" Suction fan** equals to one of the most powerful AIR Street Sweepers available today.

#### DUST SUPPRESSION SYSTEM

Global R3AIR includes 230-Gallon Water Tank Capacity combined with Two(2) Diaphragm Water pumps and Two(2) Modes (LOW/HIGH) provide versatility and superb dust control.

POWERFUL GUTTERBROOMS Large 47" Digger-Type Gutterbrooms allow for superb cleaning of curbs and help guide the debris to the 72" wide Pick Up Hood. Combined with a Large 32" Suction fan equals one of the most powerful AIR Street Sweepers available today.

LARGEST HOPPER IN IT'S CLASS Global R3AIR includes a 5.8 cu/yd 100% Stainless Steel hopper construction, Cyclone Type Dust Separators and Swing-Down Hopper Screens are easy to clean.

© Copyright 2019, Global Environmental Products, Inc. • Specifications may change without notice. • V-022019

THE ULTIMATE AIR SWEEPING SYSTEM Large 32" Diamater Impeller includes wear-resistant coating. The Internal Impeller Housing components include Rubber Lining. Driven Hydraulically, Impeller will reach speed of 3,000 RPM independent of Engine RPM or Sweeping Speed.

**Hydraulically-Driven Fan** sealed loop Air is blasted down a 12" vertical tube (Pressure Side) on the left side of the Pick-Up Hood. Debris and Air then travels to the right and Up 12" Hose (vacuum side), Enter Dust Separator, which filters fine particles from Air Stream before it reaches the blower again. Water system keeps the debris from returning to the impeller.