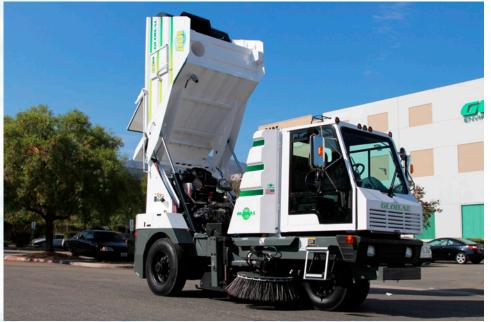

## THE ULTIMATE PERFORMANCE AND AGILITY

From the modern, comfortable and well appointed operator's cab, to the toughest and most rugged Regenerative-Air Type sweeping system ever built, the **Global R3AIR** is designed to take on the worst of the worst sweeping conditions.

LARGEST HOPPER IN IT'S CLASS Global R3AIR includes a 5.8 cu/yd 100% Stainless Steel hopper construction, Cyclone Type Dust Separators and Swing-Down Hopper Screens are easy to clean.

© Copyright 2019, Global Environmental Products, Inc. • Specifications may change without notice. • V-022019