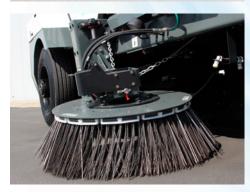

#### THE ULTIMATE SWEEPING SYSTEM

The Sweeping system consists of **72" Wide Pick-Up Hood** with Carbide Dirt Shoes, combining both with a Large **32" Suction fan** equals to one of the most powerful AIR Street Sweepers available today.

#### DUST SUPPRESSION SYSTEM

Global R3AIR includes 230-Gallon Water Tank Capacity combined with Two(2) Diaphragm Water pumps and Two(2) Modes (LOW/HIGH) provide versatility and superb dust control.

POWERFUL GUTTERBROOMS Large 47" Digger-Type Gutterbrooms allow for superb cleaning of curbs and help guide the debris to the 72" wide Pick Up Hood. Combined with a Large 32" Suction fan equals one of the most powerful AIR Street Sweepers available today.