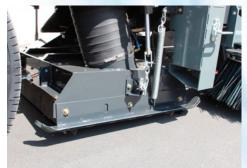

#### THE ULTIMATE SWEEPING SYSTEM

The Sweeping system consists of **72" Wide Pick-Up Hood** with Carbide Dirt Shoes, combining both with a Large **32" Suction fan** equals to one of the most powerful AIR Street Sweepers available today.

THE ULTIMATE AIR SWEEPING SYSTEM Large 32" Diamater Impeller includes wear-resistant coating. The Internal Impeller Housing components include Rubber Lining. Driven Hydraulically, Impeller will reach speed of 3,000 RPM independent of Engine RPM or Sweeping Speed.

**Hydraulically-Driven Fan** sealed loop Air is blasted down a 12" vertical tube (Pressure Side) on the left side of the Pick-Up Hood. Debris and Air then travels to the right and Up 12" Hose (vacuum side), Enter Dust Separator, which filters fine particles from Air Stream before it reaches the blower again. Water system keeps the debris from returning to the impeller.