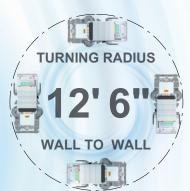

The 116-inch wheelbase allows for the sweeper to reach a **turning radius of 12 1/2'**, **wall-to-wall**. With the pickup Head in the center you don't have to worry about what is happening behind you. **Global R3AIR is the only 3-Wheel Air Type Street Sweeper in the market that can be utilized virtually anywhere.** 

# PURPOSE-BUILT, MANEUVERABLE, POWERFUL, QUIET and SIMPLE

THE BEST TURNING RADIUS & EXCEPTIONAL VISIBILITY With the center mounted cab/forward layout the operator has unsurpassed visibility of the road surface as well as pedestrians and surrounding traffic. The 116-inch wheelbase allows for the sweeper to reach a turning radius of 12 1/2', wall-to-wall. With the pickup Head in the center you don't have to worry about what is happening behind you. The Global R3AIR's exceptional visibility increases operator and pedestrian safety.