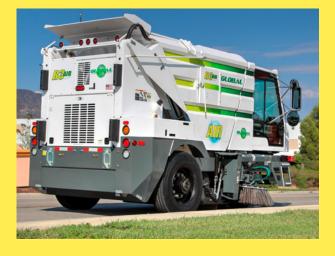

## THE ULTIMATE PERFORMANCE AND AGILITY

From the modern, comfortable and well appointed operator's cab, to the toughest and most rugged Regenerative-Air Type sweeping system ever built, the **Global R3AIR** is designed to take on the worst of the worst sweeping conditions.

# PURPOSE-BUILT, MANEUVERABLE, POWERFUL, QUIET and SIMPLE

THE BEST TURNING RADIUS & EXCEPTIONAL VISIBILITY With the center mounted cab/forward layout the operator has unsurpassed visibility of the road surface as well as pedestrians and surrounding traffic. The 116-inch wheelbase allows for the sweeper to reach a turning radius of 12 1/2', wall-to-wall. With the pickup Head in the center you don't have to worry about what is happening behind you. The Global R3AIR's exceptional visibility increases operator and pedestrian safety.