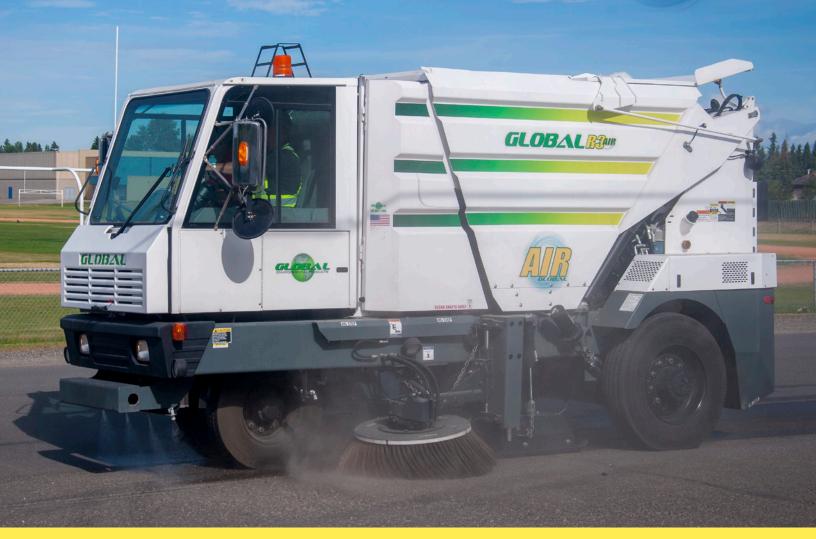

## Purpose-Built, Maneuverable, Powerful, Quiet and Simple

- 12.5' Turning Radius
- Cab-Over Design with Unmatched Visibility
- Large 47" Gutterbrooms Designed to Clean the Curb
- Large 32" Diameter Impeller
- Unmatched Access to Engine and Sweeping Components
- Large 5.8 Cubic Yard Hopper with Access Door
- > 100% Stainless Steel Hopper Construction
- Lots of Power with Excellent Fuel Efficiency

## THE ULTIMATE PERFORMANCE AND AGILITY

From the modern, comfortable and well appointed operator's cab, to the toughest and most rugged Regenerative-Air Type sweeping system ever built, the **Global R3AIR** is designed to take on the worst of the worst sweeping conditions.

### The performance matched 32" Suction Fan and 72" Wide Pick-Up Head provide

superior sweeping of all heavy debris quickly and efficiently. The purpose-built chassis is based on four decades of experience designing the most effective, and safe, street sweepers in the industry

# PURPOSE-BUILT, MANEUVERABLE, POWERFUL, QUIET and SIMPLE

THE BEST TURNING RADIUS & EXCEPTIONAL VISIBILITY With the center mounted cab/forward layout the operator has unsurpassed visibility of the road surface as well as pedestrians and surrounding traffic. The 116-inch wheelbase allows for the sweeper to reach a turning radius of 12 1/2', wall-to-wall. With the pickup Head in the center you don't have to worry about what is happening behind you. The Global R3AIR's exceptional visibility increases operator and pedestrian safety.