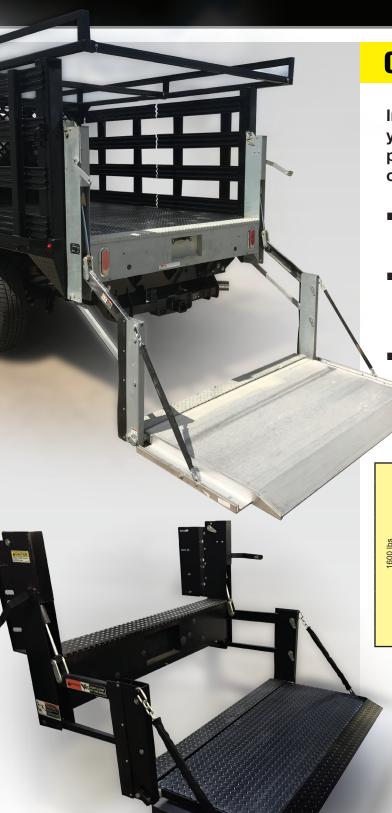

m
- Patent Pending Pre-punched Holes for Camera/Sensors
- Gravity down only

### **Optional features**

- Light Kits
- Remote Pendant Control
- Rubber Platform Protection Bumpers
- Tire Rack Kit



### **Enclosed Pump & Motor Assembly**

The C2 pump and motor assembly is fully enclosed and shielded from the elements.



### **Main Control with Time-Out Feature**

A timed toggle control prevents unauthorized use. It automatically deactivates 90 seconds after operation.



### **Maintenance Free Pins & Bushings**

Maintenance free pins and bushings allow for years of maintenance free service.





### **Power Cable with Full Length Ground**

The dedicated ground cable helps to get the maximum lifespan out of the vehicles battery.

M-212-0220



## LIGHT DUTY SERIES C2 Stakebed & Van Body





### **C2 SPECIFICATIONS**

Introducing the all-new C2 just like the liftgates you know, but at significantly reduced cost. The C2 provides direct lifting with level ride and ramp options that increase loadable platform depth.

- C2 liftgates are built with high performance and low maintenance in mind
- Oversized, fully enclosed pump and motor assembly helps ensure increased life and less downtime
- Maintenance-free bearings reduce the need for service

|          | Model No.*          | Load Area | Ramp | Travel     | Weight  |
|----------|---------------------|-----------|------|------------|---------|
|          |                     |           |      |            |         |
| 1600 lbs | Steel Platform      |           |      |            |         |
|          | C2-92-1650 TP35