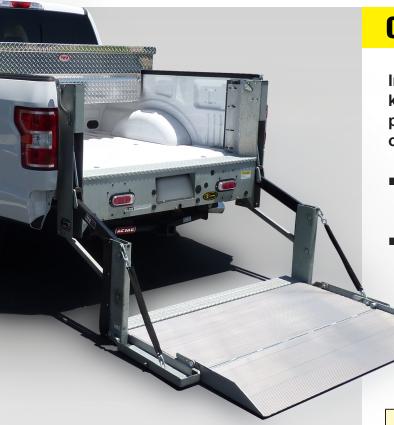

# LIGHT DUTY SERIES C2 Pickup

### **C2 SPECIFICATIONS**

Introducing the all-new C2 just like the liftgates you know, but at significantly reduced cost. The C2 provides direct lifting with level ride and ramp options that increase loadable platform depth.

 C2 liftgates are built with high performance and low maintenance in mind

 Oversized, fully enclosed pump and motor assembly helps ensure increased life and less downtime

> Maintenance-free bearings reduce the need for service