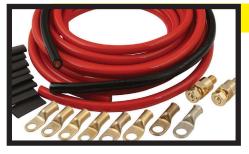

### **Power Cable with Full Length Ground**

The dedicated ground cable helps to get the maximum lifespan out of the vehicles battery.

M-211-0220

### **Power Cable with Full Length Ground**

The dedicated ground cable helps to get the maximum lifespan out of the vehicles battery.

M-212-0220

### **Power Cable with Full Length Ground**

The dedicated ground cable helps to get the maximum lifespan out of the vehicles battery.

M-213-0520