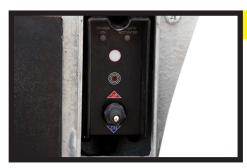

#### **Main Control with Time-Out Feature**

A timed toggle control prevents unauthorized use. It automatically deactivates 90 seconds after operation.