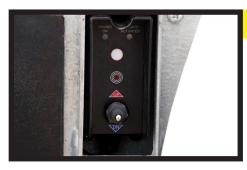

#### **Main Control with Time-Out Feature**

A timed toggle control prevents unauthorized use. It automatically deactivates 90 seconds after operation.

### **Main Control with Time-Out Feature**

A timed toggle control prevents unauthorized use. It automatically deactivates 90 seconds after operation.