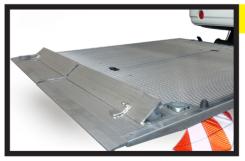

|          | Model No.*          | Load Area | Ramp | Travel     | Weight  |
|----------|---------------------|-----------|------|------------|---------|
|          |                     |           |      |            |         |
| 1600 lbs | Steel Platform      |           |      |            |         |
|          | C2-92-1650 TP35     | 87" X 35" | 6"   | 30" to 50" | 628 lbs |
|          | C2-92-1650 TP41     | 87" X 41" | 6"   | 30 10 50   | 655 lbs |
|          | Aluminum Platform   |           |      |            |         |
|          | C2-92-1650 EA37     | 87" X 37" | 6"   | 20" to E0" | 561 lbs |
|          | C2-92-1650 EA41     | 87" X 41" | 6"   | 30" to 50" | 577 lbs |
|          | Grip Strut Platform |           |      |            |         |
|          | C2-92-1650 GS33     | 87" X 33" | 6"   | 30" to 50" | 628 lbs |
|          | Bar Grate Platform  |           |      |            |         |
|          | C2-92-1650 BG33     | 87" X 33" | 6"   | 30" to 50" | 628 lbs |

\*Available additional Body sizes: 90", 85", 80", 75" (corresponds to model designations 87", 81", 78", and 73"). Prices are the same as the 92" models.