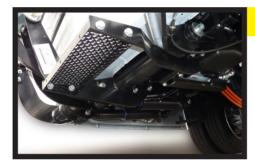

### **Enclosed Pump & Motor Assembly**

The C2 pump and motor assembly is fully enclosed and shielded from the elements.