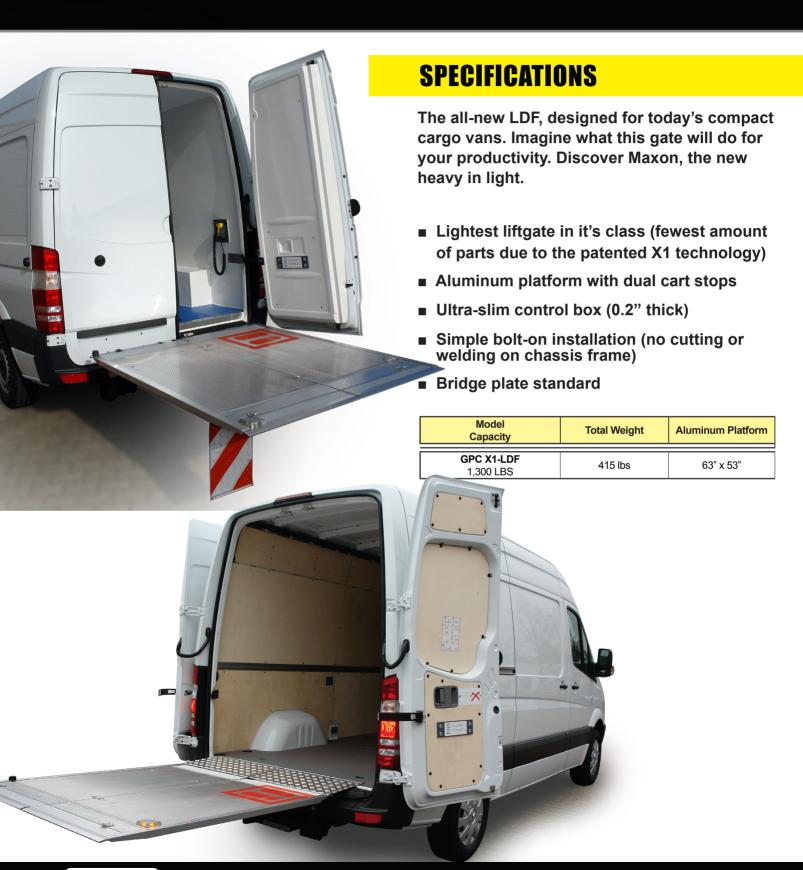

### LIGHT DUTY SERIES GPC X1-LDF

### **Standard Equipment**

- 0.2" flat main control
- Quiet power pack with thermo switch
- Automatic tilt-up and tilt-down at ground level
- Maintenance-free bushings
- Warning flashlights on platform corners
- Bridge plate
- 3 button handheld control
- Bolt-on Installation brackets
- Aluminum platform with dual cart stops

### **New Generation Control**

Extremly flat (0.2") control module suitable for mounting on the van body. Extra robust and waterproof

### **Bolt-On Install**

Pre-drilled mount plates bolt right to the vehicle chassis

### **Aluminum platform with dual cart stops**

Each one of the platform sections features an independent cart stop

### **Patented X1 Technology**

Patented X1 technology (only 1 lifting and one tilting cylinder needed) enables to build the lightest cargo van gate solution with the lowest maintenance costs.

M-215-0419