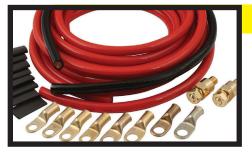

### **Power Cable with Full Length Ground**

The dedicated ground cable helps to get the maximum lifespan out of the vehicles battery.

M-211-0220