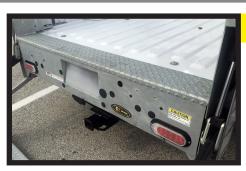

### **Enclosed Pump & Motor Assembly**

The C2 pump and motor assembly is fully enclosed and shielded from the elements.

### **Power Cable with Full Length Ground**

The dedicated ground cable helps to get the maximum lifespan out of the vehicles battery.

M-211-0220