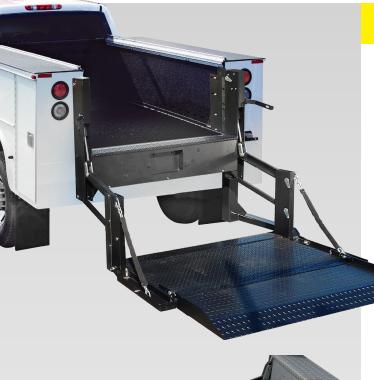

# LIGHT DUTY SERIES C2 Service Body

### **C2 SPECIFICATIONS**

Introducing the all-new C2 just like the liftgates you know, but at significantly reduced cost. The C2 provides direct lifting with level ride and ramp options that increase loadable platform depth.

- C2 liftgates are built with high performance and low maintenance in mind
- Oversized, fully enclosed pump and motor assembly helps ensure increased life and less downtime
- Maintenance-free bearings reduce the need for service