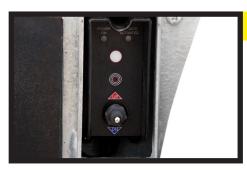

#### **Main Control with Time-Out Feature**

A timed toggle control prevents unauthorized use. It automatically deactivates 90 seconds after operation.

### **Main Control with Time-Out Feature**

A timed toggle control prevents unauthorized use. It automatically deactivates 90 seconds after operation.