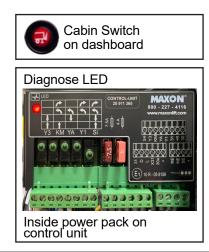

### **New Generation Control**

The GPC main control is completely sealed and is only 3/16" thick. This design allows placement in many different locations

| Lift<br>Switch On | Platform<br>Position        | Diagnose<br>LED |
|-------------------|-----------------------------|-----------------|
| No                | Closed 90°                  | Off O           |
| Yes               | Closed 90°                  | On 🔴            |
| Yes               | Open > 90°                  | Off O           |
| Yes               | Horizontal 0°               | Off O           |
| Yes               | Tilted Down<br>0°-Minus 10° | On 🔴            |
| Yes               | Switch On Control<br>Panel  | Blink 🔴         |
| Yes               | Switch On Foot<br>Control   | Blink 🔴         |
| Yes               | Switch On Hand<br>Control   | Blink 🥚         |

#### **Control Unit with Built-In Diagnostics**

LED lights allow for quick assessment and root cause tracing

Distributed by:

M-263-0121

Maxon Lift Corp. 11921 Slauson Ave., Santa Fe Springs, CA 90670, 800.227.4116 Fax 888.771.7713, www.maxonlift.com

#### **Control Unit with Built-In Diagnostics**

LED lights allow for quick assessment and root cause tracing

M-264-0121

**Distributed by:** 

Maxon Lift Corp. 11921 Slauson Ave., Santa Fe Springs, CA 90670, 800.227.4116 Fax 888.771.7713, www.maxonlift.com