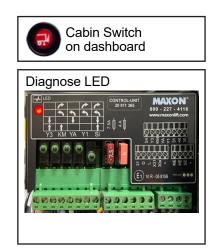

### **New Generation Control**

The GPC main control is completely sealed and is only 3/16" thick. This design allows placement in many different locations

| Lift<br>Switch On | Platform<br>Position        | Diagnose<br>LED |
|-------------------|-----------------------------|-----------------|
| No                | Closed 90°                  | Off O           |
| Yes               | Closed 90°                  | On 🔴            |
| Yes               | Open > 90°                  | Off O           |
| Yes               | Horizontal 0°               | Off O           |
| Yes               | Tilted Down<br>0°-Minus 10° | On 🔴            |
| Yes               | Switch On Control<br>Panel  | Blink 🔴         |
| Yes               | Switch On Foot<br>Control   | Blink 🔴         |
| Yes               | Switch On Hand<br>Control   | Blink 🥚         |

#### **Control Unit with Built-In Diagnostics**

LED lights allow for quick assessment and root cause tracing

Distributed by:

M-263-0121

Maxon Lift Corp. 11921 Slauson Ave., Santa Fe Springs, CA 90670, 800.227.4116 Fax 888.771.7713, www.maxonlift.com

#### **Control Unit with Built-In Diagnostics**

LED lights allow for quick assessment and root cause tracing

M-264-0121

**Distributed by:** 

Maxon Lift Corp. 11921 Slauson Ave., Santa Fe Springs, CA 90670, 800.227.4116 Fax 888.771.7713, www.maxonlift.com