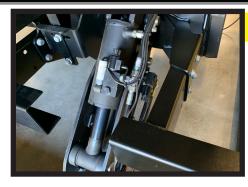

## X1 Technology

X1 design technology allows a liftgate to raise and lower full lift capacity utilizing only one cylinder for up and down, and one for tilting. This is accomplished by the underrun bar which connects the lift and tilt arm mechanisms. This eliminates 20% of the total weight of a comparable four cylinder liftgate.

## X4 Technology

X4 design technology features 2 lifting and 2 tilting cylinders that are stacked above each other. This design optimizes platform stability and leaves more space for light placement