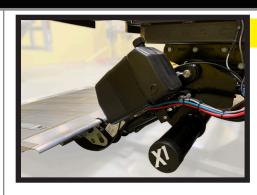

## X1 Technology

X1 design technology allows a liftgate to raise and lower full lift capacity utilizing only one cylinder for up and down, and one for tilting. This is accomplished by the underrun bar which connects the lift and tilt arm mechanisms. This eliminates 20% of the total weight of a comparable four cylinder liftgate.