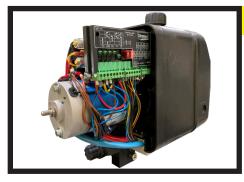

### **New Generation Control**

The GPC main control is completely sealed and is only 3/16" thick. This design allows placement in many different locations

| Lift<br>Switch On | Platform<br>Position        | Diagnose<br>LED |
|-------------------|-----------------------------|-----------------|
| No                | Closed 90°                  | Off O           |
| Yes               | Closed 90°                  | On 🔴            |
| Yes               | Open > 90°                  | Off O           |
| Yes               | Horizontal 0°               | Off O           |
| Yes               | Tilted Down<br>0°-Minus 10° | On 🔴            |
| Yes               | Switch On Control<br>Panel  | Blink 🔴         |
| Yes               | Switch On Foot<br>Control   | Blink 🔴         |
| Yes               | Switch On Hand<br>Control   | Blink 🥚         |

#### **Control Unit with Built-In Diagnostics**

LED lights allow for quick assessment and root cause tracing

Distributed by:

M-263-0121

Maxon Lift Corp. 11921 Slauson Ave., Santa Fe Springs, CA 90670, 800.227.4116 Fax 888.771.7713, www.maxonlift.com

#### **Control Unit with Built-In Diagnostics**

LED lights allow for quick assessment and root cause tracing

M-264-0121

**Distributed by:** 

Maxon Lift Corp. 11921 Slauson Ave., Santa Fe Springs, CA 90670, 800.227.4116 Fax 888.771.7713, www.maxonlift.com