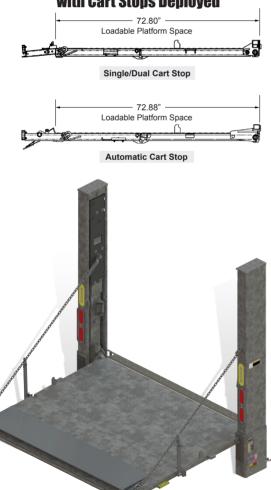

s are mounted on a vertical plate that makes all components easily accessible for service



#### **Polyethylene Pads**

Protect lower column areas from dock impacts

#### **Distributed by:**



#### **Fully Galvanized - STANDARD**

Galvanization is the process by which zinc is coated over corrosive (easily rusted) metals. The process of galvanizing not only protects from corrosion of various 'soft metals' but also adds strength to the original, uncoated metal

M-214-0420



# **COLUMNLIFT<sup>™</sup> SERIES** The Next Generation BMR



# **Optional Features**

- Bolt-on
- Rollers or Slide Pads
- Dual Pump & Motor
- Power Down on Demand
- Header Kit
- Dome Light
- Auxiliary Control
- Hand-Held Control
- Conspicuity Tape
- Pressure Gauge

# Loadable Platform Space with Cart Stops Deployed

















## **New Optional Bolt-On Design**

New bolt-on design concept reduces overall gate depth by 1.75 inches

# **Rollers OR Slide Pads**

As an industry first, the BMR is available with rollers or slide pads

### **New Switch Location**

Control switch is located on the column and now features an optional power down on demand button

#### New Pump Box / Hydraulic Design / LED Controller

Pump and battery box are mounted on a galvanized bolt-on hanger frame. Master disconnect switch is accessible from front of the pump box. Hydraulic components are mounted on a vertical plate that makes all components easily accessible for service. Controller Quick Diagnostic Built-in LED serve as function indicators

#### **New Retention Ramp Mechanism**

The new retention ramp mechanism makes