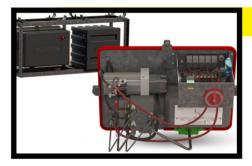

# New Pump Box / Hydraulic Design

Pump and battery box are mounted on a galvanized bolt-on hanger frame. Master disconnect switch is accessible from front of the pump box. Hydraulic components are mounted on a vertical plate that makes all components easily accessible for service

#### New Pump Box / Hydraulic Design / LED Controller

Pump and battery box are mounted on a galvanized bolt-on hanger frame. Master disconnect switch is accessible from front of the pump box. Hydraulic components are mounted on a vertical plate that makes all components easily accessible for service. Controller Quick Diagnostic Built-in LED serve as function indicators