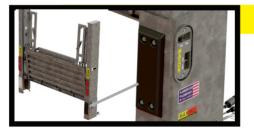

### **New Switch Location**

Control switch is located on the column and now features an optional power down on demand button