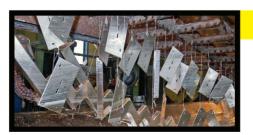

#### **Fully Galvanized - STANDARD**

Galvanization is the process by which zinc is coated over corrosive (easily rusted) metals. The process of galvanizing not only protects from corrosion of various 'soft metals' but also adds strength to the original, uncoated metal