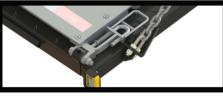

#### **New Retention Ramp Mechanism**

The new retention ramp mechanism makes it easy to lock and unlock the ramp and keeps it tightly stowed during transit