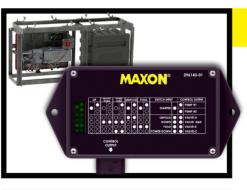

#### New Pump Box / Hydraulic Design / LED Controller

Pump and battery box are mounted on a galvanized bolt-on hanger frame. Master disconnect switch is accessible from front of the pump box. Hydraulic components are mounted on a vertical plate that makes all components easily accessible for service. Controller Quick Diagnostic Built-in LED serve as function indicators