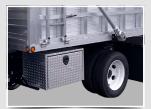

Manual Tarp

Full Side Ladder

**Electric Tarp Option** 

Under Body Tool Box (Diamond Plate or Smooth)

Standard Understructure Cross Members 12" OC

Fold-Up 2 Step Ladder

\_

Strobes