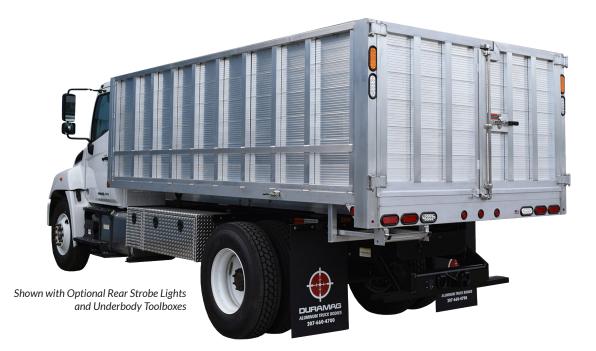

## **Built to Perfection**

DuraMag<sup>®</sup> Landscape Bodies are ALL Aluminum box tube construction. The standard 42" headboard has a 16" x 30" expanded metal window. Heavy duty 2" x 6" long sills and 2" x 3" cross members - all 12" on center. The Duramag® Landscape Bodies are all built with proprietary aluminum flooring that's far stronger than typical steel floors.

## **STANDARD FEATURES**

- All Aluminum 6000 Series Box Tube Construction
- Heavy Duty Long Sills & Light Bar -2" x 6" x .250"
- Cross Members at 12" OC 2" x 3" x 1/8"
- Premium B-Tube Perimeter Frame 6000 series
- Proprietary Extruded Aluminum Flooring
- · Extruded Aluminum Headboard with Expanded Metal Window
- Solid Extruded Sides with Dirt Shedding Extrusion
- Heavy Duty Rear Corner Posts 3" x 3" 6000 Series Aluminum
- · Barn Doors with Polished Stainless Steel Locking Bar
- Flat Bar Tie Rail 2" x 1/4"
- · Removable Spreader Bar
- LED Lights Fully Pre-wired Inside Box Tube

#### **Removable Sides**

Turn your Landscape body into a flat bed. Great for plowing snow (visibility and sander in the back) or jobs where side loading is required.

**The changeover is easy:** DuraMag's removable sides and rear are secured with stainless steel bolts. The tie rail is relocated to under body.