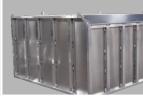

#### **Removable Sides**

Turn your Landscape body into a flat bed. Great for plowing snow (visibility and sander in the back) or jobs where side loading is required.

**The changeover is easy:** DuraMag's removable sides and rear are secured with stainless steel bolts. The tie rail is relocated to under body.

#### The Removable Sides option is an Ideal Work Truck Solution for four season use.