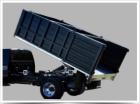

#### **Removable Sides**

Turn your Landscape body into a flat bed. Great for plowing snow (visibility and sander in the back) or jobs where side loading is required.

**The changeover is easy:** DuraMag's removable sides and rear are secured with stainless steel bolts. The tie rail is relocated to under body.

#### The Removable Sides option is an Ideal Work Truck Solution for four season use.