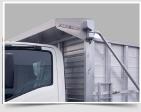

## **STANDARD FEATURES**

- All Aluminum 6000 Series Box Tube Construction
- Heavy Duty Long Sills & Light Bar -2" x 6" x .250"
- Cross Members at 12" OC 2" x 3" x 1/8"
- Premium B-Tube Perimeter Frame 6000 series
- Proprietary Extruded Aluminum Flooring
- · Extruded Aluminum Headboard with Expanded Metal Window
- Solid Extruded Sides with Dirt Shedding Extrusion
- Heavy Duty Rear Corner Posts 3" x 3" 6000 Series Aluminum
- · Barn Doors with Polished Stainless Steel Locking Bar
- Flat Bar Tie Rail 2" x 1/4"
- · Removable Spreader Bar
- LED Lights Fully Pre-wired Inside Box Tube

### LANDSCAPE BODY OPTIONS

52" Side Door

Two Way Dumping Tailgate

Chipper Top

Champion Hoist Installed

Cab Shields: 12", 24", 36", 42"

Double Wall (Graphics) Upgrade

Chipper Box