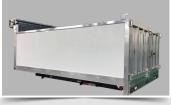

## **Built to Perfection**

DuraMag<sup>®</sup> Landscape Bodies are ALL Aluminum box tube construction. The standard 42" headboard has a 16" x 30" expanded metal window. Heavy duty 2" x 6" long sills and 2" x 3" cross members - all 12" on center. The Duramag® Landscape Bodies are all built with proprietary aluminum flooring that's far stronger than typical steel floors.

## **STANDARD FEATURES**

- All Aluminum 6000 Series Box Tube Construction
- Heavy Duty Long Sills & Light Bar -2" x 6" x .250"
- Cross Members at 12" OC 2" x 3" x 1/8"
- Premium B-Tube Perimeter Frame 6000 series
- Proprietary Extruded Aluminum Flooring
- · Extruded Aluminum Headboard with Expanded Metal Window
- Solid Extruded Sides with Dirt Shedding Extrusion
- Heavy Duty Rear Corner Posts 3" x 3" 6000 Series Aluminum
- · Barn Doors with Polished Stainless Steel Locking Bar
- Flat Bar Tie Rail 2" x 1/4"
- · Removable Spreader Bar
- LED Lights Fully Pre-wired Inside Box Tube