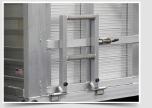

Manual Tarp

Full Side Ladder

**Electric Tarp Option** 

Under Body Tool Box (Diamond Plate or Smooth)

Standard Understructure Cross Members 12" OC

Fold-Up 2 Step Ladder

\_

Strobes