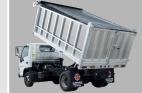

# Extruded Side Landscape

## **Built to Perfection**

DuraMag<sup>®</sup> Landscape Bodies are ALL Aluminum box tube construction. The standard 42" headboard has a 16" x 30" expanded metal window. Heavy duty 2" x 6" long sills and 2" x 3" cross members - all 12" on center. The Duramag® Landscape Bodies are all built with proprietary aluminum flooring that's far stronger than typical steel floors.

## **STANDARD FEATURES**

- All Aluminum 6000 Series Box Tube Construction
- Heavy Duty Long Sills & Light Bar -2" x 6" x .250"
- Cross Members at 12" OC 2" x 3" x 1/8"
- Premium B-Tube Perimeter Frame 6000 series
- Proprietary Extruded Aluminum Flooring
- · Extruded Aluminum Headboard with Expanded Metal Window
- Solid Extruded Sides with Dirt Shedding Extrusion
- Heavy Duty Rear Corner Posts 3" x 3" 6000 Series Aluminum
- · Barn Doors with Polished Stainless Steel Locking Bar
- Flat Bar Tie Rail 2" x 1/4"
- · Removable Spreader Bar
- LED Lights Fully Pre-wired Inside Box Tube