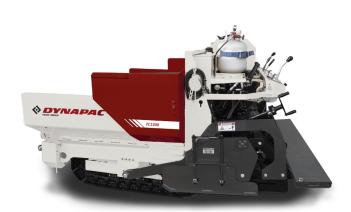

# Dynapac FC1300C II



## Commercial pavers



### **Technical data**

| Masses                               |           |
|--------------------------------------|-----------|
| Mass (tractor)                       | 7,900 lbs |
| Paver weight (incl. standard screed) | 9,900 lbs |

| Dimensions                            |       |
|---------------------------------------|-------|
| Basic width                           | 8 ft  |
| Working width, max.                   | 13 ft |
| Working width, hydraulic extendable   | 13 ft |
| Working width, minimum (Cut Off Shoe) | 1 ft  |
| Front ramp angle                      | 11°   |

| Capacity                       |            |
|--------------------------------|------------|
| Theoretical placement capacity | 200 t/h    |
| Paving thickness (max/min)     | 6 in /0 in |

| Material hopper