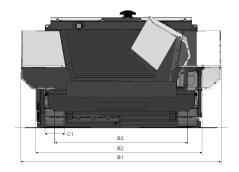

### **Technical data**

| Dimensions                  |        |
|-----------------------------|--------|
| A. Axle track               | 40 in  |
| B1. Width, max.             | 115 in |
| B2. Width, standard         | 90 in  |
| B3. Width, center of tracks | 80 in  |
| C1. Track width             | 12 in  |
| H2. Height, transport       | 68 in  |
| H4. Dumping height          | 23 in  |
| L1. Length, total           | 118 in |
| L2. Length, transport       | 118 in |
| L3. Length, hopper          | 60 in  |