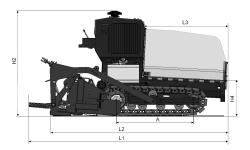

| Dimensions                            |       |
|---------------------------------------|-------|
| Basic width                           | 8 ft  |
| Working width, max.                   | 13 ft |
| Working width, hydraulic extendable   | 13 ft |
| Working width, minimum (Cut Off Shoe) | 1 ft  |
| Front ramp angle                      | 11°   |

### **Technical data**

| Dimensions                  |        |
|-----------------------------|--------|
| A. Axle track               | 40 in  |
| B1. Width, max.             | 115 in |
| B2. Width, standard         | 90 in  |
| B3. Width, center of tracks | 80 in  |
| C1. Track width             | 12 in  |
| H2. Height, transport       | 68 in  |
| H4. Dumping height          | 23 in  |
| L1. Length, total           | 118 in |
| L2. Length, transport       | 118 in |
| L3. Length, hopper          | 60 in  |