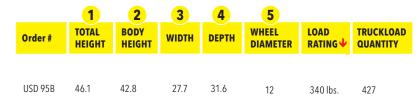

## **OUTSIDE DIMENSIONS**

ANSI Z245.30 and ANSI Z245.60 Approved. ISO 9001 Certified. Truckload quantity based on 53' trailer. Measurements in inches.

INJECTION MOLDED MANUFACTURING, MANAGED ASSEMBLY & DISTRIBUTION, AND COMPREHENSIVE FLEET SERVICES