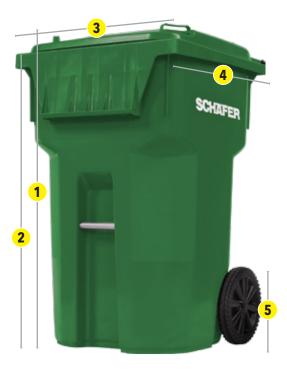

## **OUTSIDE DIMENSIONS**

ANSI Z245.30 and ANSI Z245.60 Approved. ISO 9001 Certified. Truckload quantity based on 53' trailer. Measurements in inches.

INJECTION MOLDED MANUFACTURING, MANAGED ASSEMBLY & DISTRIBUTION, AND COMPREHENSIVE FLEET SERVICES