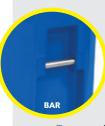

### **BAR / UPPER ATTACHMENT**

- Rotating retention bar for less stress on cart body
- Highly durable, in-molded bar supports
- Factory installed
- Extra wall thickness in bar area for durability
- Externally housed lift bar for leak-proof body
- Integrated, reinforced upper attachment for semi-automated lifters
- Meets all ANSI standards