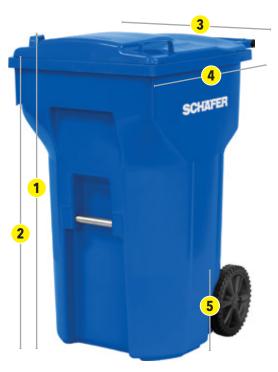

### **BODY**

- Non-slip, textured finish on corners for grabber traction
- Smooth surface inside and out for easy cleaning
- Injection molded for maximum strength and durability
- One-piece high-density polyethylene (HDPE) construction
- Built-in flexibility

### **BAR / UPPER ATTACHMENT**

- Rotating retention bar for less stress on cart body
- Highly durable, in-molded bar supports
- Factory installed
- Extra wall thickness in bar area for durability
- Externally housed lift bar for leak-proof body
- Integrated, reinforced upper attachment for semi-automated lifters
- Meets all ANSI standards

### LIDS / HANDLES

- Solid lid axle with a robust 3-point attachment
- Overlapping lip for rain protection
- Inside dripping rim to seal in odors
- 270° lid opening
- Ergonomically designed hand grips for easy push and pull motion
- Smooth surface with no protrusions
- Two ergonomic 2" x 5" lift handles for easy opening

## **WHEELS & AXLES**

- Solid axle of tempered, rolled and Zinc Chromate steel
- Lubricated maintenance free bearings
- Durable HDPE wheels for easy rolling motion
- 3/4" wheel axle

#### **BOTTOM**

- Angled bottom for easy tilting
- Dual 3/8" wear strip for longer life

# **OUTSIDE DIMENSIONS**

ANSI Z245.30 and ANSI Z245.60 Approved. ISO 9001 Certified. Truckload quantity based on 53' trailer. Measurements in inches.

INJECTION MOLDED MANUFACTURING, MANAGED ASSEMBLY & DISTRIBUTION, AND COMPREHENSIVE FLEET SERVICES