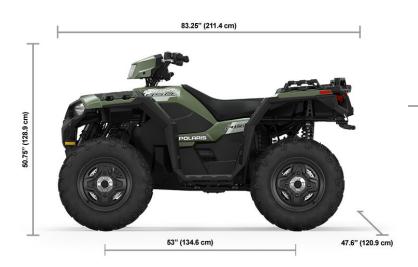

## **Dimensions**

| Bed Box Dimensions (L x W x H)   | N/A                                                |
|----------------------------------|----------------------------------------------------|
| Estimated Dry Weight             | 772 lb (350 kg)                                    |
| Front/Rear Rack                  | 120 lb (55 kg)/240 lb (110 kg)                     |
| Fuel Capacity                    | 5.25 gal (19.9 L)                                  |
| Ground Clearance                 | 11.5 in (29 cm)                                    |
| Overall Vehicle Size (L x W x H) | 83.25 x 47.6 x 50.75 in (211.4 x 120.9 x 128.9 cm) |
| Payload Capacity                 | 575 lb (261 kg)                                    |
| Person Capacity                  | 1                                                  |
| Seat Height                      | 37 in (94 cm)                                      |
| Wheelbase                        | 53 in (134.6 cm)                                   |