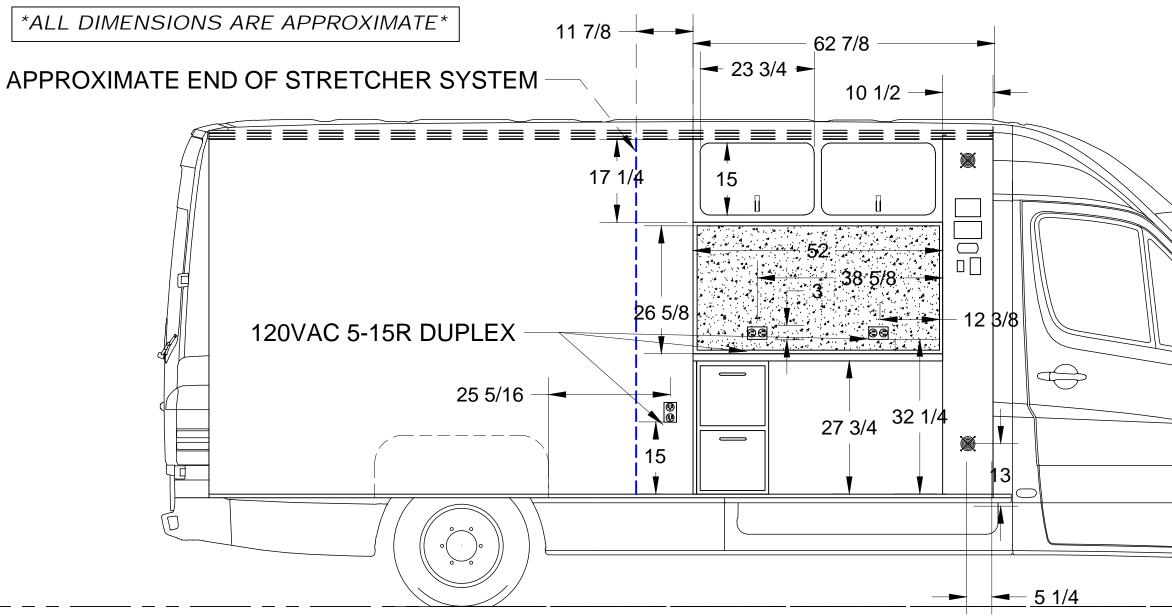

## APPROXIMATE END OF STRETCHER SYSTEM

| $\sim$                                                                         |                               |               |        |              |
|--------------------------------------------------------------------------------|-------------------------------|---------------|--------|--------------|
|                                                                                |                               |               |        |              |
| /AC 5-15R DUPI                                                                 | LEX                           |               |        |              |
|                                                                                |                               |               |        |              |
|                                                                                |                               |               |        |              |
|                                                                                |                               |               |        |              |
|                                                                                | DRAWING #:                    |               |        | REV:         |
| 3656 Centerview Dr Ste. 4                                                      | AMBUBUS                       |               |        | 1            |
| Chantilly, VA 20151                                                            | DESCRIPTION:<br>AMBUBUS VAN C |               |        |              |
| CONCEDTUN                                                                      | CUSTOMER:                     | UNVERSION STA |        |              |
| CONCEPTUAL                                                                     | JASON HAMM                    |               |        |              |
| DRAWING IS PROPERTY OF TECHOPS SPECIALTY<br>VEHICLES, LLC. UNLAWFUL TO COPY OR | DRAWN BY:                     | DATE:         | SCALE: | SIZE: SHEET: |
| DISTRIBUTE WITHOUT PERMISSION.                                                 | SMS                           | 07.16.2020    | 1:20   | B 5 OF 7     |