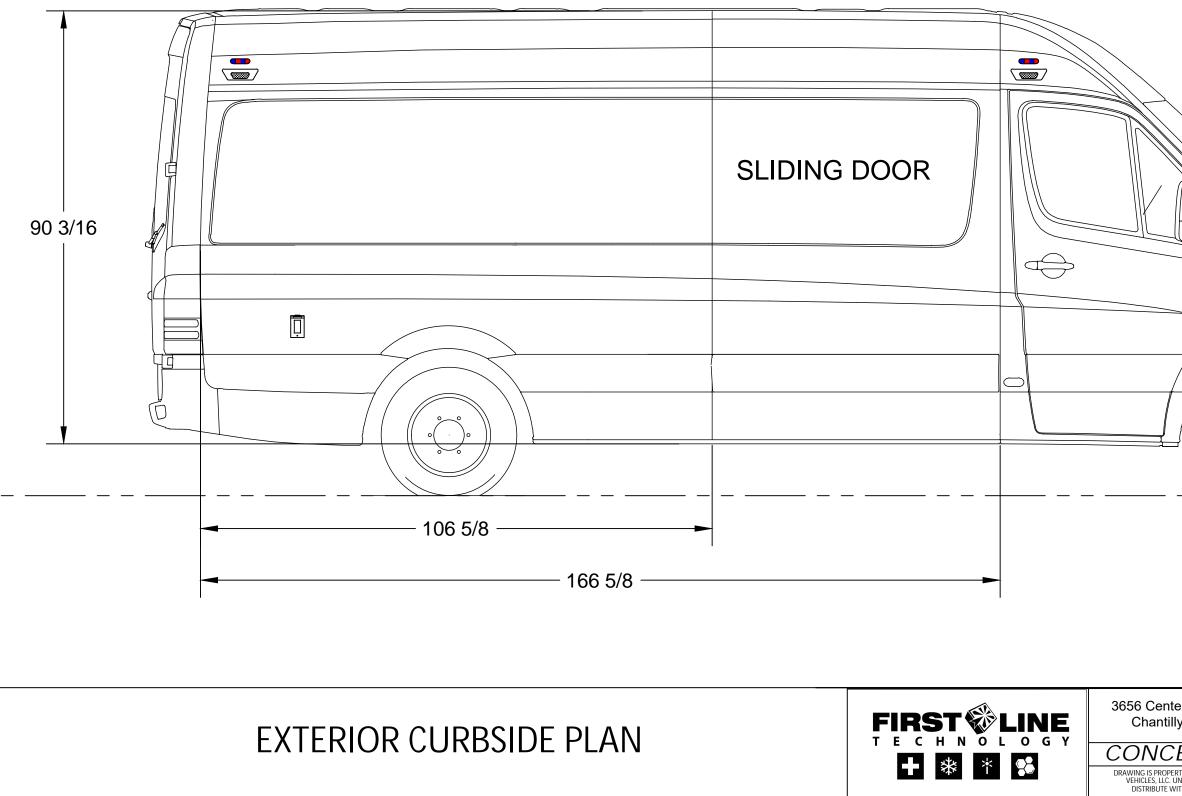

# **EXTERIOR STREETSIDE PLAN**

|                          | DRAWING #:    |               |               | REV:  |        |
|--------------------------|---------------|---------------|---------------|-------|--------|
| rview Dr Ste. 4          | AMBUBUS       |               |               | 1     |        |
| /, VA 20151              | DESCRIPTION:  |               |               |       |        |
| )                        | AMBUBUS VAN C | ONVERSION STA | NDARD CONFIGU | JRATI | NC     |
| EPTUAL                   | CUSTOMER:     |               |               |       |        |
|                          | JASON HAMM    |               |               |       |        |
| RTY OF TECHOPS SPECIALTY | DRAWN BY:     | DATE:         | SCALE:        | SIZE: | SHEET: |
| ITHOUT PERMISSION.       | SMS           | 07.08.2020    | 1:20          | В     | 1 OF 7 |