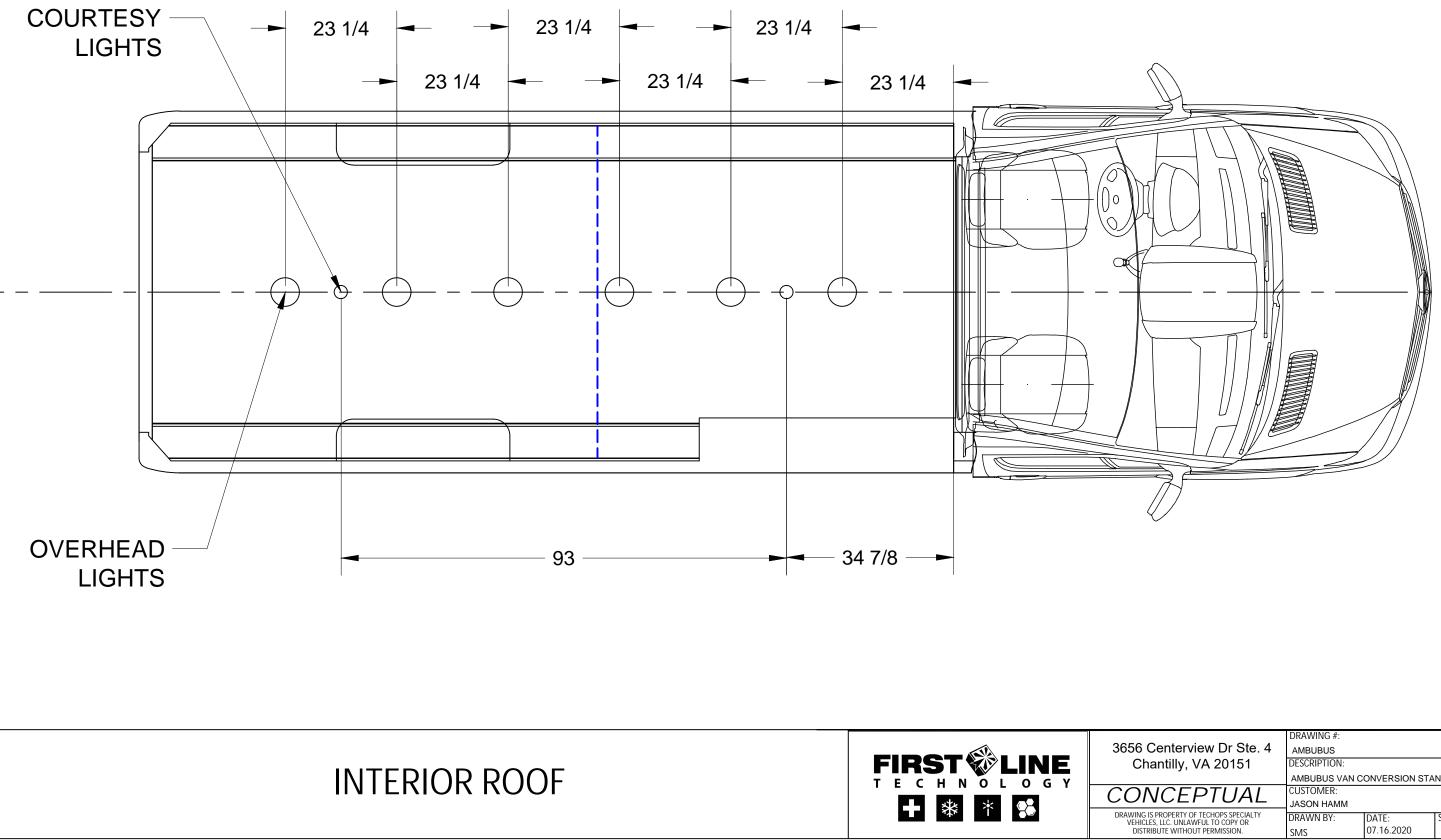

| erview Dr Ste. 4                                | AMBUBUS       |                |                | 1     |        |
|-------------------------------------------------|---------------|----------------|----------------|-------|--------|
| y, VA 20151                                     | DESCRIPTION:  |                |                |       |        |
|                                                 | AMBUBUS VAN C | CONVERSION STA | ANDARD CONFIGI | JRATI | ION    |
| EPTUAL                                          | CUSTOMER:     |                |                |       |        |
|                                                 | JASON HAMM    |                |                |       |        |
| RTY OF TECHOPS SPECIALTY<br>INLAWFUL TO COPY OR | DRAWN BY:     | DATE:          | SCALE:         | SIZE: | SHEET: |
| ITHOUT PERMISSION.                              | SMS           | 07.16.2020     | 1:20           | В     | 6 OF 7 |