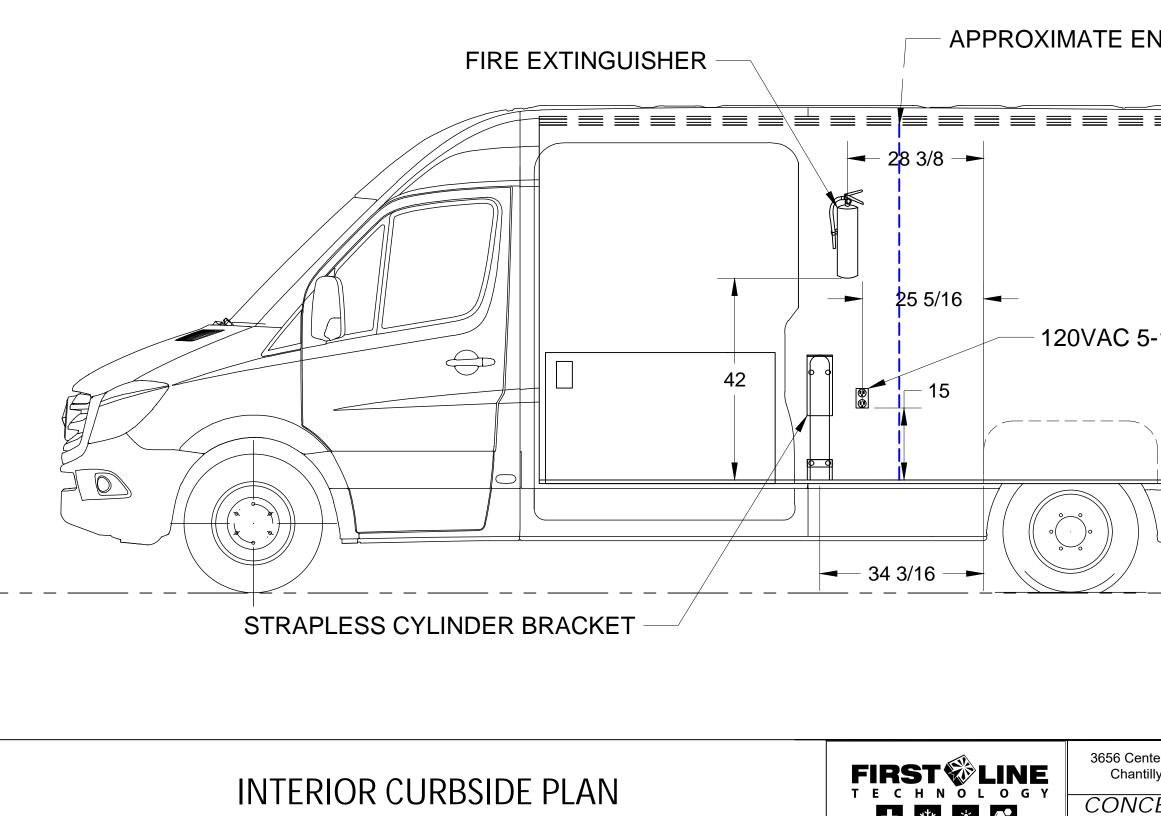

INTERIOR STREETSIDE PLAN

| ~                                                                     |                                          |                     |                |            |                  |
|-----------------------------------------------------------------------|------------------------------------------|---------------------|----------------|------------|------------------|
|                                                                       |                                          |                     |                |            |                  |
|                                                                       |                                          |                     |                |            |                  |
|                                                                       |                                          |                     |                |            |                  |
|                                                                       |                                          |                     | A BA           |            |                  |
|                                                                       | $\rightarrow$                            |                     | - R            |            |                  |
|                                                                       |                                          |                     |                |            |                  |
|                                                                       | ,a                                       |                     |                |            |                  |
|                                                                       |                                          |                     |                |            |                  |
|                                                                       |                                          |                     |                |            |                  |
| DESK                                                                  |                                          |                     |                |            |                  |
|                                                                       |                                          |                     |                |            |                  |
| ING                                                                   |                                          |                     |                |            |                  |
|                                                                       | DRAWING #:                               |                     |                | REV        | . 1              |
| erview Dr Ste. 4<br>y, VA 20151                                       | AMBUBUS<br>DESCRIPTION:<br>AMBUBUS VAN C | ONVERSION STA       | NDARD CONFIG   | 1          |                  |
| EPTUAL                                                                | CUSTOMER:<br>JASON HAMM                  |                     |                | _          |                  |
| RTY OF TECHOPS SPECIALTY<br>INLAWFUL TO COPY OR<br>ITHOUT PERMISSION. | DRAWN BY:<br>SMS                         | DATE:<br>07.16.2020 | SCALE:<br>1:20 | SIZE:<br>B | SHEET:<br>4 OF 7 |

## APPROXIMATE END OF STRETCHER SYSTEM

| $\sim$                                                                         |                               |               |        |              |
|--------------------------------------------------------------------------------|-------------------------------|---------------|--------|--------------|
|                                                                                |                               |               |        |              |
| /AC 5-15R DUPI                                                                 | LEX                           |               |        |              |
|                                                                                |                               |               |        |              |
|                                                                                |                               |               |        |              |
|                                                                                |                               |               |        |              |
|                                                                                | DRAWING #:                    |               |        | REV:         |
| 3656 Centerview Dr Ste. 4                                                      | AMBUBUS                       |               |        | 1            |
| Chantilly, VA 20151                                                            | DESCRIPTION:<br>AMBUBUS VAN C |               |        |              |
| CONCEDTUN                                                                      | CUSTOMER:                     | UNVERSION STA |        |              |
| CONCEPTUAL                                                                     | JASON HAMM                    |               |        |              |
| DRAWING IS PROPERTY OF TECHOPS SPECIALTY<br>VEHICLES, LLC. UNLAWFUL TO COPY OR | DRAWN BY:                     | DATE:         | SCALE: | SIZE: SHEET: |
| DISTRIBUTE WITHOUT PERMISSION.                                                 | SMS                           | 07.16.2020    | 1:20   | B 5 OF 7     |