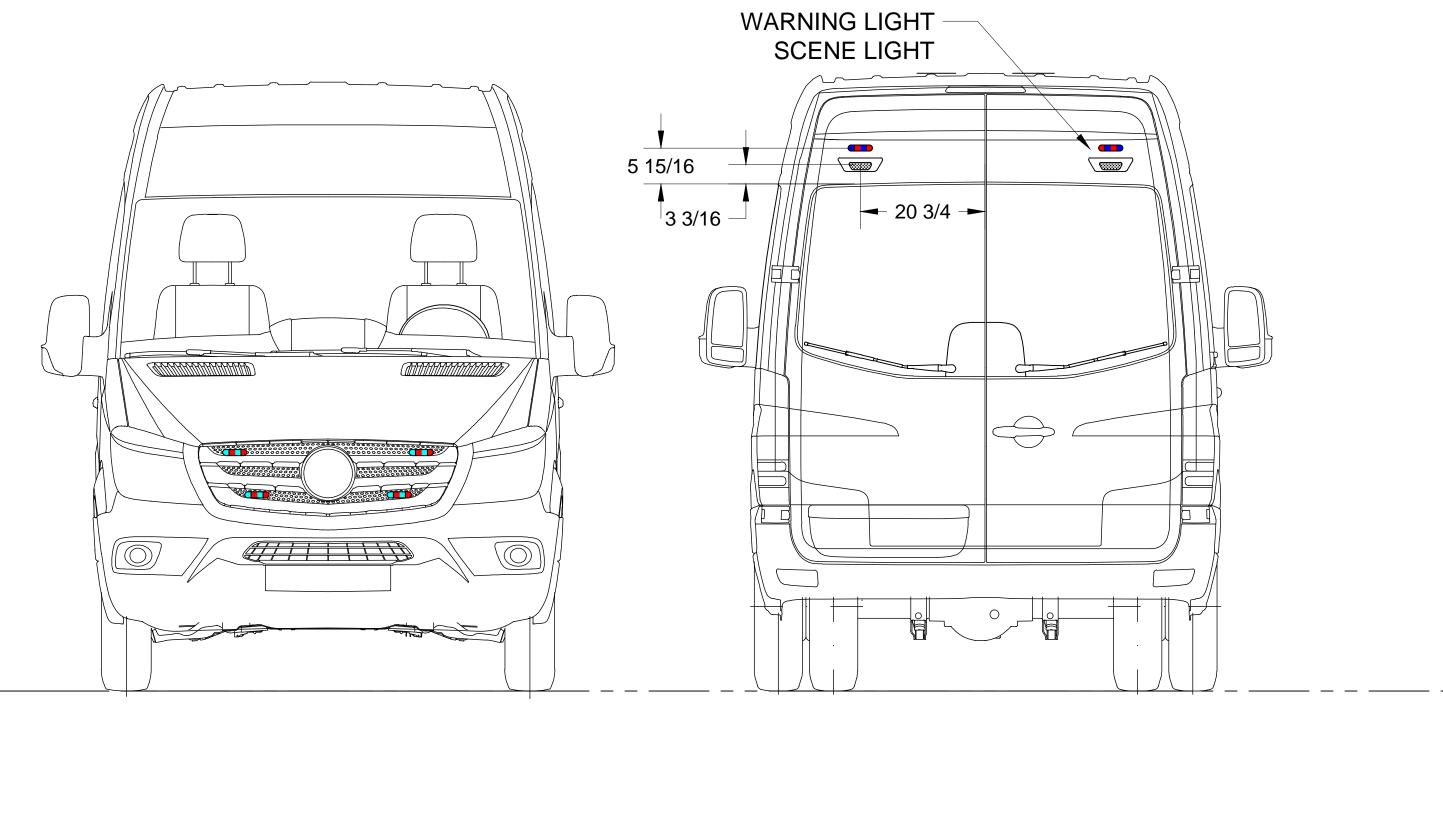

EXTERIOR FRONT AND REAR PLAN

|                                                  | DRAWING #:    |               |               | REV   | REV:   |  |
|--------------------------------------------------|---------------|---------------|---------------|-------|--------|--|
| erview Dr Ste. 4                                 | AMBUBUS       | AMBUBUS       |               |       | 1      |  |
| ly, VA 20151                                     | DESCRIPTION:  |               |               |       |        |  |
| •                                                | AMBUBUS VAN C | ONVERSION STA | NDARD CONFIGL | IRATI | ON     |  |
| EPTUAL                                           | CUSTOMER:     |               |               |       |        |  |
|                                                  | JASON HAMM    |               |               |       |        |  |
| ERTY OF TECHOPS SPECIALTY<br>UNLAWFUL TO COPY OR | DRAWN BY:     | DATE:         | SCALE:        | SIZE: | SHEET: |  |
| VITHOUT PERMISSION.                              | SMS           | 07.08.2020    | 1:16          | В     | 3 OF 7 |  |