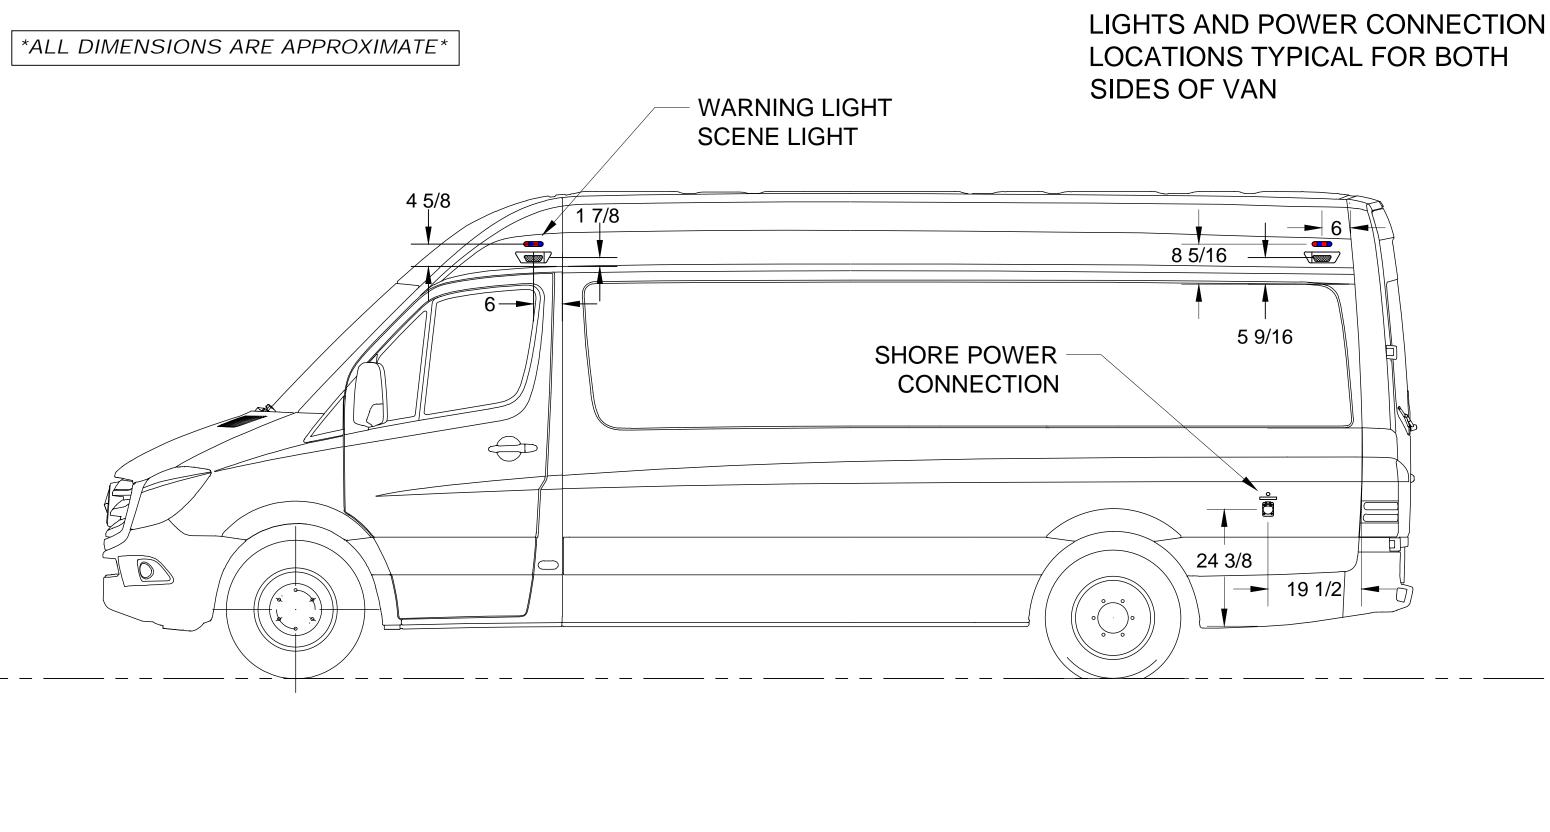

|                                            | DRAWING #:                    |               |               | REV:         |
|--------------------------------------------|-------------------------------|---------------|---------------|--------------|
| erview Dr Ste. 4                           |                               |               |               | 1            |
| ly, VA 20151                               | DESCRIPTION:<br>AMBUBUS VAN C |               |               |              |
|                                            | CUSTOMER:                     | UNVERSION STA | ANDARD CONFIG | UKATION      |
| EPTUAL                                     | JASON HAMM                    |               |               |              |
| RTY OF TECHOPS SPECIALTY                   | DRAWN BY:                     | DATE:         | SCALE:        | SIZE: SHEET: |
| JNLAWFUL TO COPY OR<br>/ITHOUT PERMISSION. | SMS                           | 07.08.2020    | 1:20          | B 2 OF 7     |
|                                            |                               |               | 1             | 1 1          |