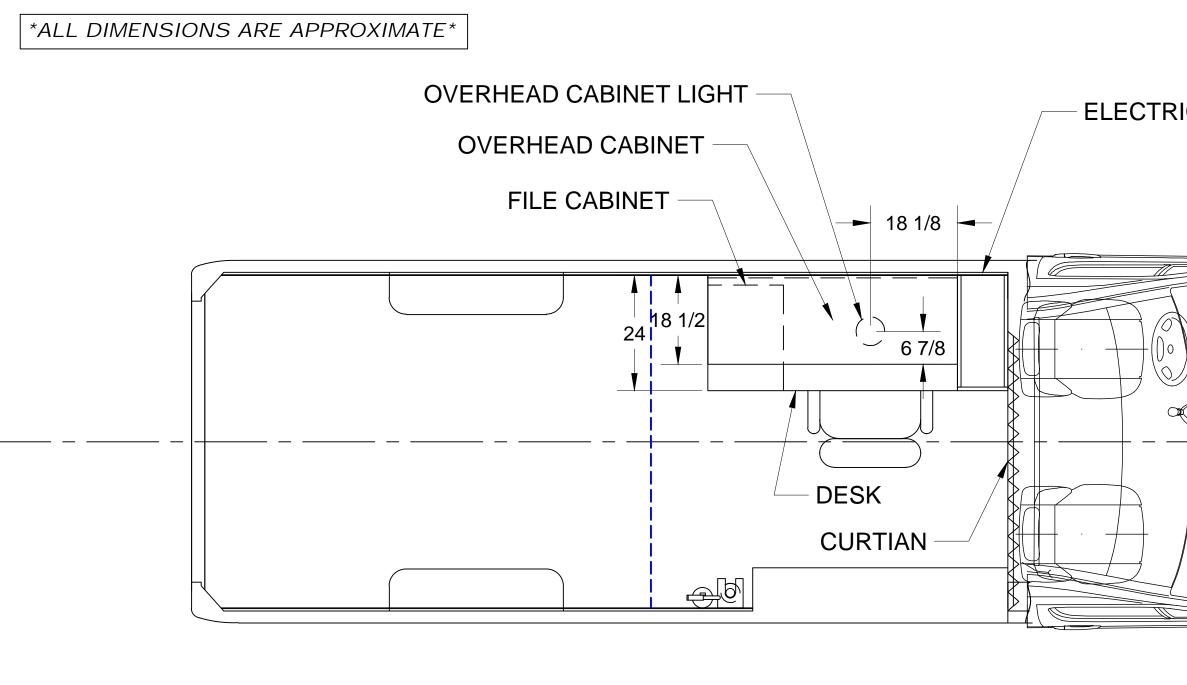

CREATE 2 LARGE ACCESS DOORS LOCATED ON THE SIDE OF THE ELECTRICAL CABINET FACING THE DESK. ONE DOOR BETWEEN D AND OVERHEAD CABINETS, AND ONE DOOR BELOW DESK.

LAYOUT ELECTRICAL PANEL ON CABINET FACE RATHER THAN US ELECTRICAL DOOR PANEL.

## ELECTRICAL CABINET

| erview Dr Ste. 4 AMBUBUS REV: 1 |                  |                       |  |
|---------------------------------|------------------|-----------------------|--|
|                                 | erview Dr Ste. 4 | DRAWING #:<br>AMBUBUS |  |