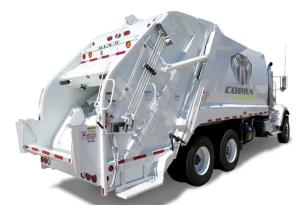

## Item #304

## Build Sheet New Way Cobra Magnum 25 Cubic Yard Rear Loader

## 25 Cubic Yard Body Capacity

Hot Shift PTO with Overspeed Gear Pump Pack On The Go Semi-Automatic Cycling Auto Back Pack Turn Buckle Locks Back up Alarm LED Body Lights Sight Gauge on Oil Tank Quick Connect Pressure Port at Front Valve Chrome Rod Cylinders Side Access Door Driver Alert Buzzer Tailgate Ajar Indicator **Riding Steps on Rear** Acrylic Urethane Enamel WHITE Paint Safety Shutdown Curbside Rear Vision Camera System Extreme Hydraulic Fluid 10 lb. Fire Extinguisher Triangle Kit 1 Year Body and Hydraulic Warranty 2 Year Cylinder Warranty