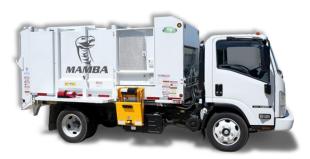

## Build Sheet New Way Mamba Model 10 Cubic Yard Satellite Side Loader

Model shown with additional options

## 10 Cubic Yard Body Capacity

Hot Shift PTO with Overspeed and Pump
Pack On The Go
Auto Lock Tailgate
Guard to Protect Control Handles
Back up Alarm
LED Body Lights
Sight Gauge on Oil Tank
Quick Connect Pressure Port at Front Valve
Acrylic Urethane Enamel WHITE Paint
Chrome Pack Cylinders
Tailgate Ajar Indicator
Rear Vision Camera System
10 lb. Fire Extinguisher