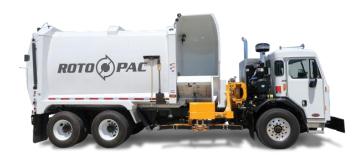

## Build Sheet New Way RotoPac Model 27 Cubic Yard Automated Side Loader (Auger Style)

## **27 Cubic Yard Body Capacity**

Hot Shift PTO, Piston Pump

Chrome Cylinder Rods

Sight Gauge on Reservoir Tank

Quick Disconnect Port for Pressure Gauge

Frame Mounted Arm

Ergonomic In-Cab Control Panel and Joystick