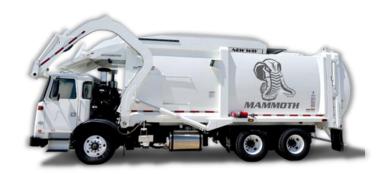

## Build Sheet New Way Mammoth Model 40 Cubic Yard Front Loader

## **40 Cubic Yard Front Loader**

28 Cubic Yard Body Capacity

12 Cubic Yard Hopper Capacity

Full Eject Dump

Air Joystick Control

Air Over Hydraulic

Front Mount Vane Pump

Quick Disconnect Port for Pressure Gauge