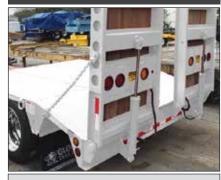

#### **TIE DOWNS**

D-rings on each side of the deck make it easier to secure loads to the trailer.

#### **LIGHTING SYSTEM**

All Lighting is LED and mounted in rubber grommets to DOT standards.