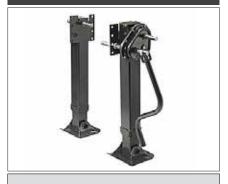

#### **LANDING GEAR**

2 speed Landing Gear, allows for 160,000 lbs static load.