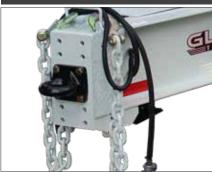

# **HEAVY DUTY PINTLE EYE**

3" Pintle eye, with 4 adjustable height positions, with 2 heavy duty safety chains and grab hooks.