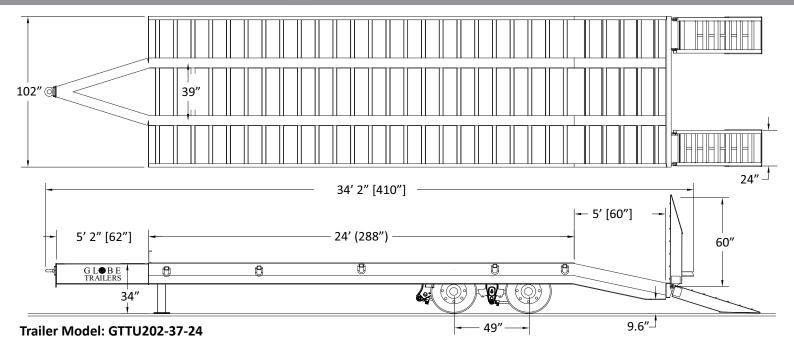

| Overall Length | Overall Width | Deck Length | Deck Height | Beavertail Length | Drawbar Length |
|----------------|---------------|-------------|-------------|-------------------|----------------|
| 34′ 2″ [410″]  | 8' 6" [102"]  | 24' TA      | 34"         | 60"               | 62"            |

| Frame                            |  |  |  |  |
|----------------------------------|--|--|--|--|
|                                  |  |  |  |  |
| 14 x 6.75 @ 30#                  |  |  |  |  |
| 39"                              |  |  |  |  |
| 8" Channel                       |  |  |  |  |
| 4" IB                            |  |  |  |  |
| 12"                              |  |  |  |  |
| 10" Channel                      |  |  |  |  |
| 8" Channel                       |  |  |  |  |
| 6 Ea Side                        |  |  |  |  |
| Drawbar                          |  |  |  |  |
| Lockable w/ Steel Grating        |  |  |  |  |
| 3" Pintle Hitch                  |  |  |  |  |
| Safety Chains with Hooks         |  |  |  |  |
| Beavertail & Ramps               |  |  |  |  |
| Beavertail 60"                   |  |  |  |  |
| Rear Ramps 24 x 60               |  |  |  |  |
| Spring Assist                    |  |  |  |  |
| Cleated                          |  |  |  |  |
| Electrical                       |  |  |  |  |
| LED S/T/T Only                   |  |  |  |  |
| 7 Way Connector                  |  |  |  |  |
| Decking/Flooring                 |  |  |  |  |
| 1.75", Oak Full Width            |  |  |  |  |
| Steel Covered S-Plate w/Grousers |  |  |  |  |
|                                  |  |  |  |  |

| Axles, Suspension, & Running Gear             |                                      |  |  |  |
|-----------------------------------------------|--------------------------------------|--|--|--|
| # of Axles                                    | 2                                    |  |  |  |
| Axle Spacing                                  | 49"                                  |  |  |  |
| Axle Capacity                                 | 25,000 lbs                           |  |  |  |
| Brakes                                        | 12 1/4" x 7 1/2" - 25K               |  |  |  |
| ABS                                           | 2S1M                                 |  |  |  |
| Axle 1                                        | Fixed Type 30/30 Non-ABS             |  |  |  |
| Axle 2                                        | Fixed Type 30/30 ABS                 |  |  |  |
| Suspension                                    | Spring Ride 25K                      |  |  |  |
| Landing Gear                                  | Dual 2-Speed 50K Drop Leg Jacks - 17 |  |  |  |
| Tires & Rims                                  |                                      |  |  |  |
| Tires                                         | 235/75R x 17.5 "H"                   |  |  |  |
| Rims                                          | 6.75 X 17.5 Hub Piloted Steel        |  |  |  |
| Finish                                        |                                      |  |  |  |
| SandBlasted and Powder Coat (Color of Choice) |                                      |  |  |  |
| Mud Flaps & Reflective Tape                   |                                      |  |  |  |