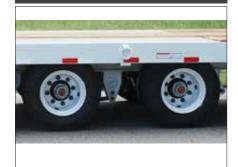

## AXLES

25,000 lbs capacity axles.

# **SUSPENSION**

Heavy duty tandem-axle spring ride suspension.

| Axles, Suspension, & Running Gear             |                                      |  |  |  |
|-----------------------------------------------|--------------------------------------|--|--|--|
| # of Axles                                    | 2                                    |  |  |  |
| Axle Spacing                                  | 49"                                  |  |  |  |
| Axle Capacity                                 | 25,000 lbs                           |  |  |  |
| Brakes                                        | 12 1/4" x 7 1/2" - 25K               |  |  |  |
| ABS                                           | 2S1M                                 |  |  |  |
| Axle 1                                        | Fixed Type 30/30 Non-ABS             |  |  |  |
| Axle 2                                        | Fixed Type 30/30 ABS                 |  |  |  |
| Suspension                                    | Spring Ride 25K                      |  |  |  |
| Landing Gear                                  | Dual 2-Speed 50K Drop Leg Jacks - 17 |  |  |  |
| Tires & Rims                                  |                                      |  |  |  |
| Tires                                         | 235/75R x 17.5 "H"                   |  |  |  |
| Rims                                          | 6.75 X 17.5 Hub Piloted Steel        |  |  |  |
| Finish                                        |                                      |  |  |  |
| SandBlasted and Powder Coat (Color of Choice) |                                      |  |  |  |
| Mud Flaps & Reflective Tape                   |                                      |  |  |  |