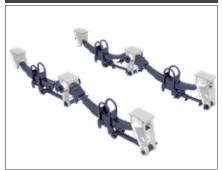

roduct service life.

#### **HYDRAULIC RAMPS**



Hydraulic ramp upgrade available for easier use.

## AXLES



25,000 lbs capacity axles.

#### **WHEEL OPTIONS**



All Globe trailers come with standard HUB piloted disc wheels. Wheels are also available in all Aluminum or Outer Aluminum.

#### **DECKING OPTIONS**



Oak: Standard.
Apitong: Best strength to weight ratios of natural woods.
Rumber: Composite which is impervious to fluids, mud, oil and UV rays.

# **HEAVY DUTY PINTLE EYE**



3" Pintle eye, with 4 adjustable height positions, with 2 heavy duty safety chains and grab hooks.

#### **TIE DOWNS**



D-rings on each side of the deck make it easier to secure loads to the trailer.

#### **LANDING GEAR**



2 speed Landing Gear, allows for 160,000 lbs static load.

# **SUSPENSION**



Heavy duty tandem-axle spring ride suspension.

# **FEATURES & BENEFITS**



#### **LIGHTING SYSTEM**



All Lighting is LED and mounted in rubber grommets to DOT standards.

#### **TOOL BOX**



Lockable tool box with anti theft provisions available.

## **COLOR CODED HOSES**



Color coded air hoses allow for easy trouble shooting and maintenance.

#### **RAMPS**



Adjustable with spring assist and safety bar.

# **COLOR OPTIONS**



Globe Trailers can powder coat to the color of your choice.

# **STEMCO WHEEL WARRANTY**



5 year wheel end warranty. Guardian wheel seals, Pro-Torq spindle nuts and Sentinel hub caps.



All Globe Trailers are 100% powder coat finished. The entire process takes place at Globe's manufacturing facility. This eliminates the possibility of contamination occ