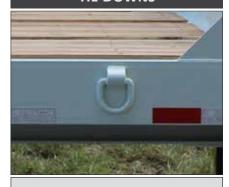

# **HEAVY DUTY PINTLE EYE**

3" Pintle eye, with 4 adjustable height positions, with 2 heavy duty safety chains and grab hooks.

#### **TIE DOWNS**

D-rings on each side of the deck make it easier to secure loads to the trailer.