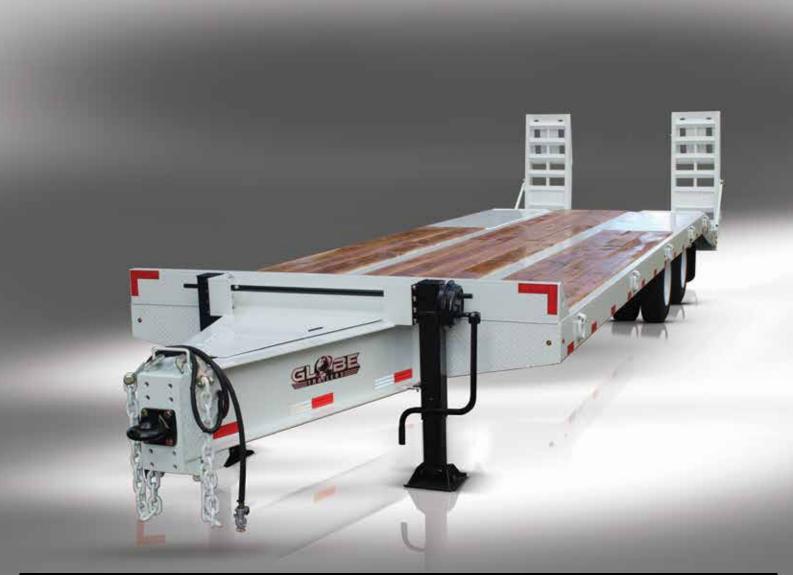

# TAG-A-LONG, 15-30 TON 2/3AXLE, MAXIMUM PAYLOAD 60,000 LBS

# **HEAVY DUTY PINTLE EYE**

3" Pintle eye, with 4 adjustable height positions, with 2 heavy duty safety chains and grab hooks.

#### **LANDING GEAR**

2 speed Landing Gear, allows for 160,000 lbs static load.

#### **RAMPS**

Adjustable with spring assist and safety bar.