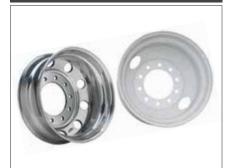

#### **WHEEL OPTIONS**

All Globe trailers come with standard HUB piloted disc wheels. Wheels are also available in all Aluminum or Outer Aluminum.

| Axles, Suspension, & Running Gear             |                                      |  |  |  |
|-----------------------------------------------|--------------------------------------|--|--|--|
| # of Axles                                    | 2                                    |  |  |  |
| Axle Spacing                                  | 49"                                  |  |  |  |
| Axle Capacity                                 | 25,000 lbs                           |  |  |  |
| Brakes                                        | 12 1/4" x 7 1/2" - 25K               |  |  |  |
| ABS                                           | 2S1M                                 |  |  |  |
| Axle 1                                        | Fixed Type 30/30 Non-ABS             |  |  |  |
| Axle 2                                        | Fixed Type 30/30 ABS                 |  |  |  |
| Suspension                                    | Spring Ride 25K                      |  |  |  |
| Landing Gear                                  | Dual 2-Speed 50K Drop Leg Jacks - 17 |  |  |  |
| Tires & Rims                                  |                                      |  |  |  |
| Tires                                         | 235/75R x 17.5 "H"                   |  |  |  |
| Rims                                          | 6.75 X 17.5 Hub Piloted Steel        |  |  |  |
| Finish                                        |                                      |  |  |  |
| SandBlasted and Powder Coat (Color of Choice) |                                      |  |  |  |
| Mud Flaps & Reflective Tape                   |                                      |  |  |  |