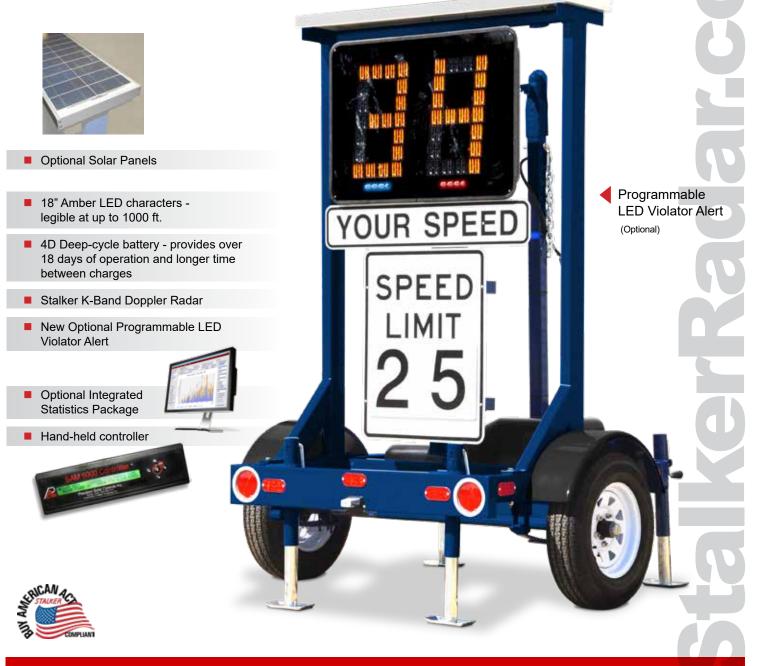

#### **LED Lamp Matrix and Pulse Modulation**

At the heart of the Stalker SAM is Precision Solar Control's LED Lamp Matrix and LED Pulse Width Modulation. The LED Lamp Matrix concentrates and focuses the LEDs' light, allowing the motorist to see the sign at a greater distance and, thus, act on the speed warning quicker.

LED Pulse Width Modulation significantly increases the time between battery charges and powers the LEDs so that they remain at a consistent brightness throughout the battery's discharge cycle.

#### **Stalker K-Band Radar**

The speed measurement component is pure Stalker - accurate and durable. Stalker's Stationary Speed Sensor II radar has greater range, sensitivity, and tracking when compared to competitive signs' radar.

**4D Deep-cycle 12-volt battery** Provides over 18 days of continuous operation yielding longer operational time between battery charges.

**Graffiti-resistant paint** 

The finish keeps the trailer looking clean and neat for a professional department image, while its all steel construction provides a sturdy platform and reduces damage sustained in the field.

#### **Dedicated hand-held controller**

Complete programming and diagnostic functions in the palm of your hand.

#### **Top-mounted solar panel**

The panels recharges a day's worth of battery use with only 2.5 hours of sunlight allowing for "infinite" field operation.

#### New Programmable LED Violator Alert

High powered LED Violator Alert flashes to warn motorists when they have exceeded a pre-set speed. Three (3) different user-programmable settings and choice of blue/red or white/white.

#### Integrated statistical package

gathers valuable traffic data for improved grant writing support and verification of the sign's impact on traffic speeds.

applied concepts, inc. 855 East Collins Blvd. ■ Richardson, Texas 75081 972.398.3780 ■ Fax 972.398.3781