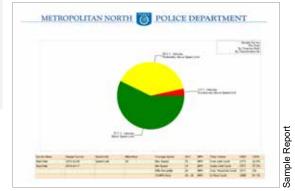

#### Analysis Control

The Analysis Control palette where the analysis type is chosen and then applied to the analysis window.

- Count vs Time
- Weekly Count vs Time
- Count vs Speed
- Percentile Chart
- Average Speed vs Time
- Speed vs Time Bubble Chart
- Enforcement Pie chart NEW
  - A simple tool for Law Enforcement, citizens, city council, and management. Quickly display vehicle speeds below, moderately above, and excessively above speed limit threshold.

#### **Easy Report Generation**

Simple setup allows for custom design of your reports with Agency information, branding, photos, and other supporting details for printing and distribution.