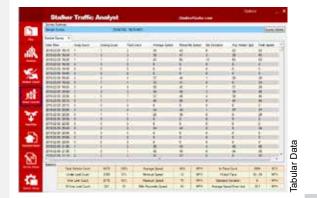

#### **Powerful Visual Analysis**

The analysis window is the visual heart of the program. The floating palettes control the visual display and survey details may be added such as Google Map/satellite views, descriptions, and notes.

#### Analysis Control

The Analysis Control palette where the analysis type is chosen and then applied to the analysis window.

- Count vs Time
- Weekly Count vs Time
- Count vs Speed
- Percentile Chart
- Average Speed vs Time
- Speed vs Time Bubble Chart
- Enforcement Pie chart NEW
  - A simple tool for Law Enforcement, citizens, city council, and management. Quickly display vehicle speeds below, moderately above, and excessively above speed limit threshold.

#### Graphic Controls

The Graph Controls palette provides additional options such as grid detail, data values, display type (graph or tabular) and graph type.

#### Data Filtering

Fine tune the data by more selective parameters such speed, dates, times, classification, and traffic direction.

#### **Simple Sensor Setup**

Communication between the Traffic Analyst program and the Stalker Traffic Statistics sensor is simple and virtually automatic.

Analysis Window

applied concepts, inc. 855 East Collins Blvd. ■ Richardson, Texas 75081 972.398.3780 ■ Fax 972.398.3781