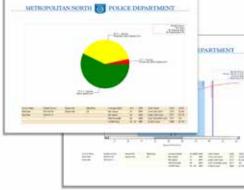

The new Stalker Traffic Analyst is that tool. Updated analysis controls allow the user to take raw data and display it by count vs time, count vs speed, and 85th percentile, just to name a few. Data can be split, graphed, filtered, and then rendered in a color report designed with Agency Branding and support information.

#### **Easy Report Generation**

Simple setup allows for custom design of your reports with Agency information, branding, photos, and other supporting details for printing and distribution.