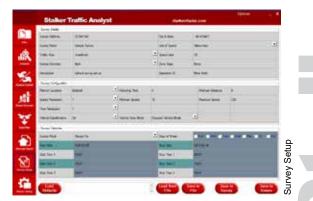

## Stalker Traffic Analyst | Powerful Traffic Data Tool

Beginning with the setup, intuitive survey management tools walk the user through calendar setup, location details, speed and time resolutions, vehicle classification, speeds, distances, and more.

- Intuitive Survey and Calendar setup
- Powerful Visual analysis
- Easy, user-defined report generation
- Compare and toggle between multiple reports
- Group file operations into project folder

#### **Powerful Visual Analysis**

The analysis window is the visual heart of the program. The floating palettes control the visual display and survey details may be added such as Google Map/satellite views, descriptions, and notes.

#### **Intuitive Survey Setup**

An intuitive setup window steps you through all of the necessary data to be included:

- Location details
- Survey configuration
- Speed/time resolutions and vehicle classifications
- Calendar setup
- Modes, days of the week, start/stop times