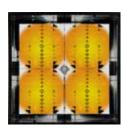

## Stalker SAM | Speed Awareness Monitor

Stalker's SAM trailers are powered by Precision Solar Controls and feature Stalker speed measurement accuracy in a rugged, dependable trailer platform.

Power to Enforce.

#### **LED Lamp Matrix and Pulse Modulation**

At the heart of the Stalker SAM is Precision Solar Control's LED Lamp Matrix and LED Pulse Width Modulation. The LED Lamp Matrix concentrates and focuses the LEDs' light, allowing the motorist to see the sign at a greater distance and, thus, act on the speed warning quicker.

#### New Programmable LED Violator Alert

High powered LED Violator Alert flashes to warn motorists when they have exceeded a pre-set speed. Three (3) different user-programmable settings and choice of blue/red or white/white.