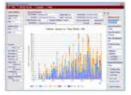

The new Stalker Traffic Analyst is that tool. Updated analysis controls allow the user to take raw data and display it by count vs time, count vs speed, and 85th percentile, just to name a few. Data can be split, graphed, filtered, and then rendered in a color report designed with Agency Branding and support information.

#### **Powerful Visual Analysis**

The analysis window is the visual heart of the program. The floating palettes control the visual display and survey details may be added such as Google Map/satellite views, descriptions, and notes.

#### Analysis Control

The Analysis Control palette where the analysis type is chosen and then applied to the analysis window.

- Count vs Time
- Weekly Count vs Time
- Count vs Speed
- Percentile Chart
- Average Speed vs Time
- Speed vs Time Bubble Chart
- Enforcement Pie chart NEW
  - A simple tool for Law Enforcement, citizens, city council, and management. Quickly display vehicle speeds below, moderately above, and excessively above speed limit threshold.