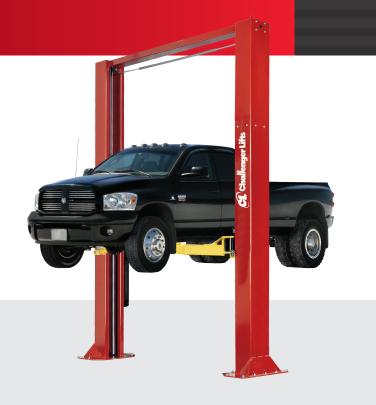

## Description:

Lifting Capacity 18,000 lbs. Lifting Configuration: Symmetric Arms: HD 2-stage front/HD 2-stage rear Rise Height 85" Overall Height 174" 2' Height Extension Available Yes Overall Width 154.75" Drive-Thru Clearance 104.25" Floor to Overhead Switch 167" Arm Reach (Min.) 38.5" Arm Reach (Max.) 62" Screw Pad Height 6.625" - 8.5" Inside Columns 119.875" Air Supply Required 90-120 psi Motor / Voltage 3HP, 208v-230v, 60Hz, 1Ph Speed of Rise 77 s Ceiling Height Required 14' 8" ALI/ETL Certified Yes Colors Available Red, Blue, Black

| Model Number                  | 18000                            |
|-------------------------------|----------------------------------|
| Lifting Capacity              | 18,000 lbs.                      |
| Lifting Configuration         | Symmetric                        |
| Arms                          | HD 2-stage front/HD 2-stage rear |
| Rise Height                   | 85″                              |
| Overall Height                | 174"                             |
| Overall Width                 | 154.75"                          |
| Drive-Thru Clearance          | 104.25″                          |
| Floor to Overhead Switch      | 167″                             |
| Arm Reach (Min.)              | 38.5″                            |
| Arm Reach (Max.)              | 62"                              |
| Screw Pad Height              | 6.625″ - 8.5″                    |
| Inside Columns                | 119.875"                         |
| Air Supply Required           | 90-120 psi                       |
| Motor / Voltage               | 2HP, 208v-230v, 60Hz, 1Ph        |
| Speed of Rise                 | 77 s                             |
| Ceiling Height Required       | 14′ 8″                           |
| ALI/ETL Certified             | √                                |
| 2' Height Extension Available | √                                |
| Colors Available              | •••                              |