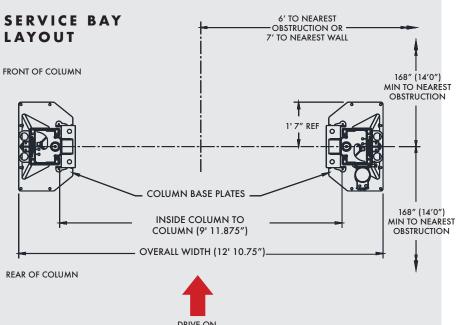

## SITE SPECIFICATIONS

• BAY HEIGHT: 14'8" minimum

• BAY WIDTH: 14' recommended

BAY DEPTH: 28' recommended

POWER REQ.: 208-230v
 Single Phase\*, 30-amp breaker

- MIN. CONCRETE SPEC: 4" thick, reinforced, free from cracks/seams, rated at 3500+ psi, cured at least 28 days
- AIR REQUIRED: 90-120 psi