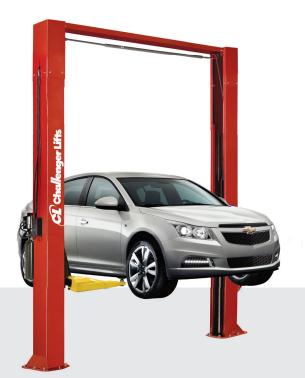

Jobbers State Certified CMC #052392 PCC #048371 JOBBERS EQUIPMENT WAREHOUSE, INC.

Florida Sheriffs Association Cooperative Purchasing Program BID-Contract FSA20-EQU18.0 HEAVY EQUIPMENT Description:

Item #: 473 Group: VEHICLE LIFT - Stationary - 2 Post Symmetric Stationary Vehicle Lift 12k Make: Challenger Lifts Model: CL 12-LC Model #: CL 12-LC

## **Description:**

Lifting Capacity 12,000 lbs. Lifting Configuration Symmetric Arms 3-stage front/3-stage rear Rise Height (includes 6" tall adapter) 80.25" Overall Height 11<sup>-11"</sup> (143") Overall Width 142" Drive-Thru Clearance 103.5" Floor to Overhead Switch 136" Arm Reach (Min.) 27.5" Arm Reach (Max.) 59" Screw Pad Height \* 5" / 12.625" (includes 6" tall adapter) Inside Columns 114.5" Motor / Voltage 2HP, 208v-230v, 60Hz, 1Ph Speed of Rise (approximate) 60 s Ceiling Height Required 12` ALI/ETL Certified: Yes Colors Available Red, Blue, Black