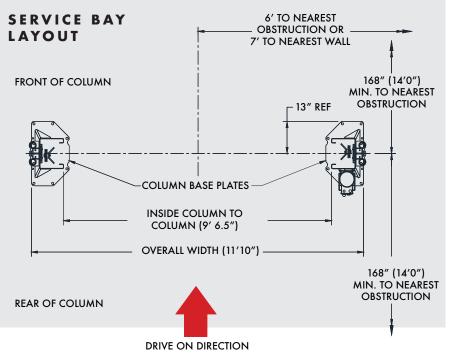

## SITE SPECIFICATIONS

**CL12** 

- **BAY HEIGHT:** 14' minimum (for standard model)
- BAY WIDTH: 14' recommended
- BAY DEPTH: 24' recommended
- POWER REQ.: 208-230v
  Single Phase\*, 30-amp breaker
  - MIN. CONCRETE SPEC: 4" thick, reinforced, free from cracks/seams, rated at 3500+ psi, cured at least 28 days