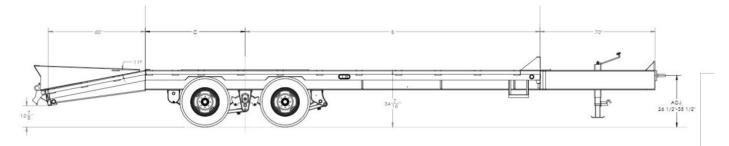

## Texas Trailers Model TX8528T

| Axle                 | (2) 8,000# Oil Bath w/ Electric Brakes                                            |
|----------------------|-----------------------------------------------------------------------------------|
| Jack                 | Dual 12,000# Drop Leg Side Wind<br>(Bolted On)                                    |
| Toolbox              | Lockable in A-Frame                                                               |
| Tire                 | ST215/75 R-17.5 Load Range H                                                      |
| Floor                | 2" Treated Pine                                                                   |
| Frame                | 12" I-Beam 14# (16# on 28 Trailer and Longer)                                     |
| Wheel                | 17.5 x 6.75", Black Mod 8 Bolt                                                    |
| Finish               | Superior Quality Finish is Applied for a Highly Decorative and Protective Finish. |
| Lights               | L.E.D. D.O.T. Stop, Tail, Turn and Clearance                                      |
| Coupler              | 3" Pintle Ring                                                                    |
| Spare                | ST215/75R-17.5 Load Range H                                                       |
| Carrying<br>Capacity | 12,500#                                                                           |

| Dovetail               | 5 Cleated Dovetail w/ 5 Double<br>Hinged, Spring-Assisted Flip-Over<br>Ramps |
|------------------------|------------------------------------------------------------------------------|
| G.V.W.R.               | 17,500#                                                                      |
| ELEC. Plug             | 7-Way RV                                                                     |
| Hitch Type             | Pintle Eye                                                                   |
| Side Rails             | 5" Channel w/ Rub Rail, Stake<br>Pockets, and Chain Spools                   |
| Suspension             | Multi-Leaf Slipper Spring<br>w/Equalizer                                     |
| Crossmembers           | 3" Channel                                                                   |
| Finish (Prep)          | Steel is Cleaned to Ensure a Professional Smooth Finish.                     |
| Safety Chains          | 3/8" Grd. 70 w/Safety Latch<br>Hook (2 each)                                 |
| G.A.W.R.<br>(ea. Axle) | 8,000#                                                                       |
| Ramps                  | Spring Assisted Fold Over                                                    |
| Length                 | 25' Deck Plus 5' Dove Tail                                                   |