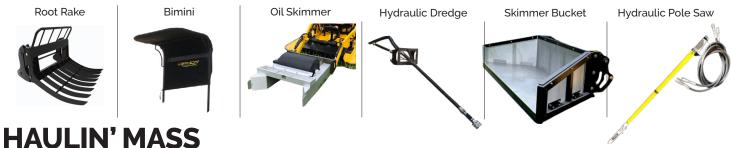

### **Recommended Accessories**



## Powerful. Versatile. Maneuverable.

Compact Size—Easy to maneuver around docks

No Ramp Needed—Boat goes from trailer to water

8-inch Shallow Draft—Draft gets you where the weeds are

Powerful Payload—500 lbs. of vegetation a minute or over 100 tons a day, transform an overgrown lake in an afternoon

Versatile Quick-Change Attachments—Handle the toughest jobs in the most extreme conditions

Strength & Stability—Unique hull design for maximum payload and balance

Affordable Financing—Easy financing options available

Warranty, Easy as 1,2,3—1-year external attachments, 2-year (or 2000 hours) Kubota engine, 3-year hull & deck

FACTORY DIRECT—No middle-person markups save time and money

West Palm Beach, Florida weedooboats.com • 561-204-5765







FSA AWARDED CONTRACT flsheriffs.org |