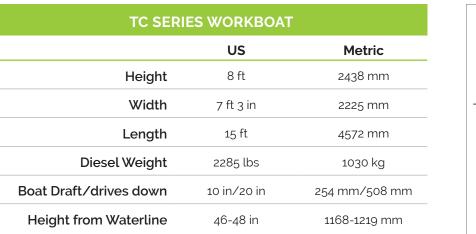

#### TC SERIES WORKBOAT WITH TRAILER

| Height        | 11 ft     | 3353 mm |
|---------------|-----------|---------|
| Width         | 8 ft 8 in | 2682 mm |
| Length        | 22 ft     | 6706 mm |
| Weight        | 2650 lbs  | 1202 kg |
| Diesel Weight | 2700 lbs  | 1224 kg |
|               |           |         |