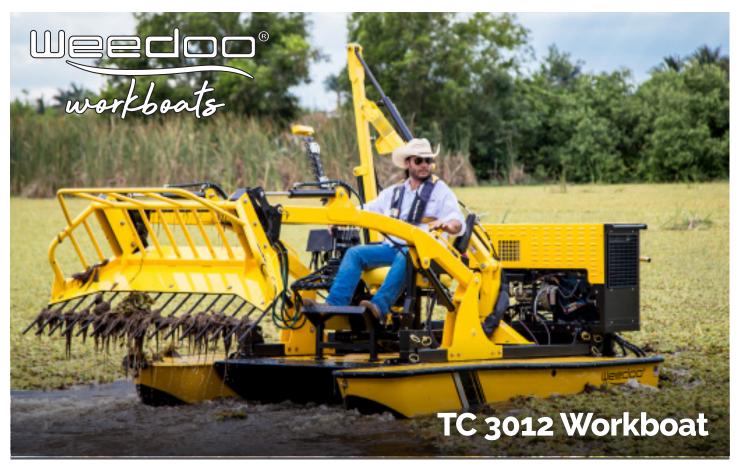

# TC 3012 Workboat SPEC SHEET

## WHAT THE HULL!

The TC Series has the stability of harvesters several times their size because of a unique hull design allowing maximum payload and balance. And they're able to accomplish this in an eco-friendly manner that preserves nature.

Fiberglass/Kevlar hull configuration includes deck-mounted marine boom cutter, front-end loader with universal marine bucket system and T-1305 highway transportation trailer. Factory installed PowerPack features diesel engine with electric start. Cyclonic hydraulic system provides eco-friendly fluid to high efficiency triple pump setup producing 27 GPM. System includes twin propulsion outdrives with Weedoo Weed-N-Mud propellers and quick change hydraulics for aquatic work attachments.