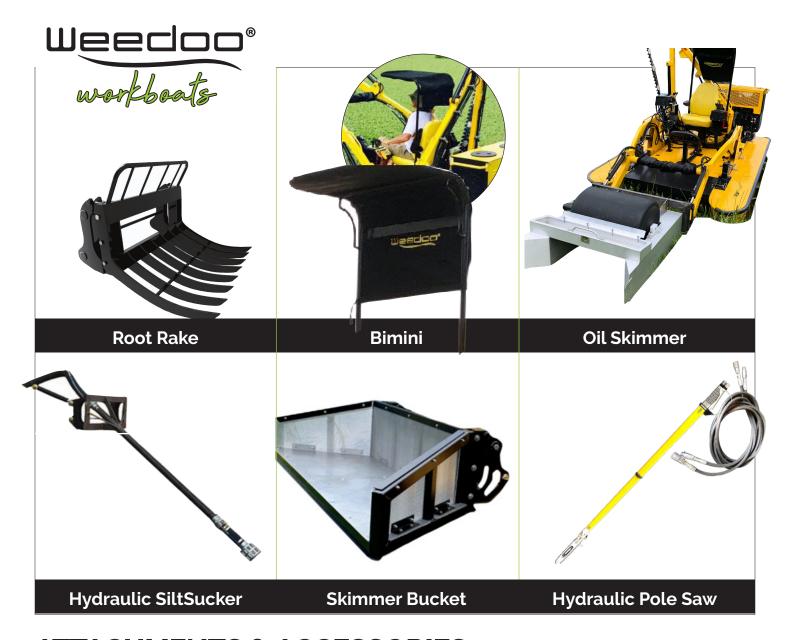

## **ATTACHMENTS & ACCESSORIES**

Hurry up & Change! Weedoo quick-change attachment system makes it easy.

**Root Rake**—Durable and versatile, this all-steel work implement with 2 ft. long fingers is designed specifically for removing cattail, emergent shoreline vegetation. clearing underwater rocks and debris.

Bimini—No need to go topless, Open-front canvas top provides shade and shelter.

Oil Skimmer—Inshore and shallow water oil/fuel recovery unit that cleans instantly and efficiently.

**Hydraulic SiltSucker**—Designed for silt and sediment removal. The dredge rips and shears solids and is perfect for stormwater drains, marinas, lakes and channels.

**Skimmer Bucket**—Workboat pushes skimmer through waterway as it travels. Contained contaminants are dumped on shore for disposal. Excellent for collecting algae, duckweed and other small particle debris.

**Pole Saw**—ACS Hydraulic Pole Saw cuts branches and small trees. The saw has a 77 " fiberglass pole and a 12" bar equipped with 20" hose/fittings. It's lightweight, fast-cutting and cool-running.

West Palm Beach, Florida