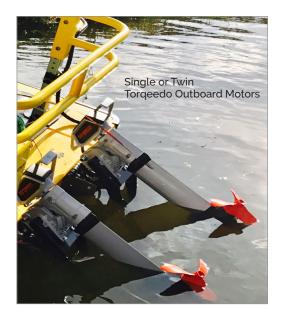

Fiberglass/Kevlar hull configuration includes Weedoo Conveyor/ harvesting System with detachable bag collection assembly and Weedoo T-1305 highway boat trailer.

Factory installed Weedoo 24-Volt PowerPack includes lithium/solar battery system, plus a marine charger and captain helm station. Available in single or twin Torqeedo outdrives mounted on Weedoo Power trim-n-tilt system.