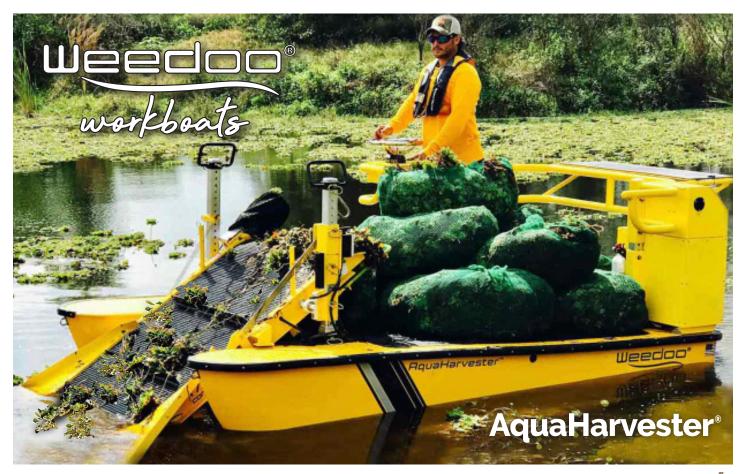

## **RISES TO THE TOP**

Weedoo AquaHarvester<sup>®</sup> with 170-EBH (Extractor Bagger Harvester) is THE Vessel for Collecting and Bagging Aquatic Vegetation, Seaweed, Garbage...

Fiberglass/Kevlar Construction—Lightweight and impact resistant Patented Conveyor Harvesting System with Detachable Bag Collection Assembly—Harvest it. Bag it. 24-volt PowerPack—Runs all day without fossil fuel Single or Twin Torqeedo Outboard Motors—Extreme maneuverability Shoreline Conveyors (14 ft & 21 ft)—Convey from work deck to shoreline Affordable Financing—Easy financing options available FACTORY DIRECT—No middle-person markups save time and money

Fiberglass/Kevlar hull configuration includes Weedoo Conveyor/ harvesting System with detachable bag collection assembly and Weedoo T-1305 highway boat trailer.

Factory installed Weedoo 24-Volt PowerPack includes lithium/solar battery system, plus a marine charger and captain helm station. Available in single or twin Torqeedo outdrives mounted on Weedoo Power trim-n-tilt system.