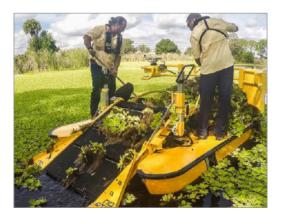

## **RISES TO THE TOP**

Weedoo AquaHarvester<sup>®</sup> with 170-EBH (Extractor Bagger Harvester) is THE Vessel for Collecting and Bagging Aquatic Vegetation, Seaweed, Garbage...

Fiberglass/Kevlar Construction—Lightweight and impact resistant Patented Conveyor Harvesting System with Detachable Bag Collection Assembly—Harvest it. Bag it. 24-volt PowerPack—Runs all day without fossil fuel Single or Twin Torqeedo Outboard Motors—Extreme maneuverability Shoreline Conveyors (14 ft & 21 ft)—Convey from work deck to shoreline Affordable Financing—Easy financing options available FACTORY DIRECT—No middle-person markups save time and money

Fiberglass/Kevlar hull configuration includes Weedoo Conveyor/ harvesting System with detachable bag collection assembly and Weedoo T-1305 highway boat trailer.

Factory installed Weedoo 24-Volt PowerPack includes lithium/solar battery system, plus a marine charger and captain helm station. Available in single or twin Torqeedo outdrives mounted on Weedoo Power trim-n-tilt system.