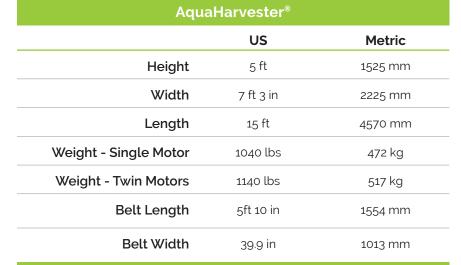

good thing since fossil fuels are prohibited in many waterways. And it does all this quietly without a lot of fuss.

Fiberglass/Kevlar hull configuration includes Weedoo Conveyor/ harvesting System with detachable bag collection assembly and Weedoo T-1305 highway boat trailer.

Factory installed Weedoo 24-Volt PowerPack includes lithium/solar battery system, plus a marine charger and captain helm station. Available in single or twin Torqeedo outdrives mounted on Weedoo Power trim-n-tilt system.

| <b>*</b> *    |
|---------------|
| 1 P Jakes     |
|               |
|               |
| Weedoo T-1305 |









#### FSA AWARDED CONTRACT ////isheriffs.org | 850-877-2165 cpp@flsheriffs.org

West Palm Beach, Florida weedooboats.com • 561-204-5765

Nothing Cleans Waterways Better Than Weedoo!



#### AquaHarvester<sup>®</sup> with Trailer Height 7 ft 2134 mm Width 8ft 8in 2682 mm Length 22 ft 6706 mm Weight - Single Motor 1700 lbs 771 kg Weight - Twin Motors 1800 lbs 816 kg