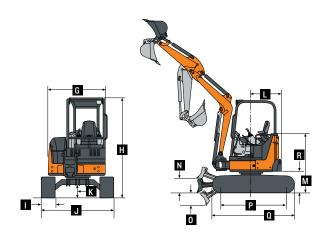

)         | 1                     |                        |
| VI  | Engine Cover Height                   | 1.53 m (5 ft. 0 in.)    |                       | /                      |
| ı   | Maximum Blade Lift Above Ground       | 360 mm (14.2 in.)       | A                     |                        |
| )   | Maximum Blade Drop Below Ground       | 400 mm (15.7 in.)       |                       |                        |
| Bla | ide                                   | . ,                     | В                     |                        |
|     | Width                                 | 1.74 m (5 ft. 9 in.)    |                       |                        |
|     |                                       |                         |                       |                        |



373 mm (14.7 in.)

1.66 m (5 ft. 5 in.) 2.11 m (6 ft. 11 in.)

550 mm (22 in.)



1715-mm (5 ft. 8 in.) Long Arm and Cab 4.74 m (15 ft. 7 in.) 3.39 m (11 ft. 1 in.) 3.46 m (11 ft. 4 in.) 5.52 m (18 ft. 1 in.) 2.30 m (7 ft. 7 in.) 4.75 m (15 ft. 7 in.)

16.9 kN (3,792 lb.) 27.1 kN (6,085 lb.)

| Lift Capacities                        |                     |             |                  |             |                  |             |               |             |
|----------------------------------------|---------------------|-------------|------------------|-------------|------------------|-------------|---------------|-------------|
| Ground Level at 3.05-m (10 ft.) Radius | Canopy and Standard |             | Canopy and Extra |             | Cab and Standard |             | Cab and E