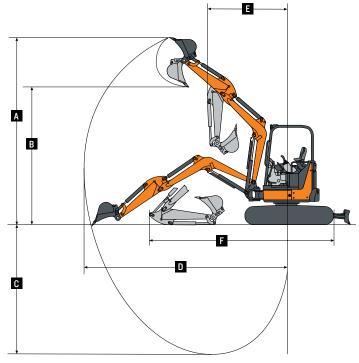

Height                   | 1.53 m (5 ft. 0 in.)    |                       | /                      |
| ı   | Maximum Blade Lift Above Ground       | 360 mm (14.2 in.)       | A                     |                        |
| )   | Maximum Blade Drop Below Ground       | 400 mm (15.7 in.)       |                       |                        |
| Bla | ide                                   | . ,                     | В                     |                        |
|     | Width                                 | 1.74 m (5 ft. 9 in.)    |                       |                        |
|     |                                       |                         |                       |                        |



373 mm (14.7 in.)

1.66 m (5 ft. 5 in.) 2.11 m (6 ft. 11 in.)

550 mm (22 in.)



1715-mm (5 ft. 8 in.) Long Arm and Cab 4.74 m (15 ft. 7 in.) 3.39 m (11 ft. 1 in.) 3.46 m (11 ft. 4 in.) 5.52 m (18 ft. 1 in.) 2.30 m (7 ft. 7 in.) 4.75 m (15 ft. 7 in.)

16.9 kN (3,792 lb.) 27.1 kN (6,085 lb.)

| Lift Capacities                        |                     |             |                  |             |                  |             |               |             |
|----------------------------------------|---------------------|-------------|------------------|-------------|------------------|-------------|---------------|-------------|
| Ground Level at 3.05-m (10 ft.) Radius | Canopy and Standard |             | Canopy and Extra |             | Cab and Standard |             | Cab and Extra |             |
|                                        | Counterweight