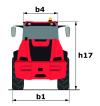

## MLA 7-75 H-Z

| Capacities                                                       |     | Metric                          | Imperial                        |
|------------------------------------------------------------------|-----|---------------------------------|---------------------------------|
| Static tipping load with bucket (straight)                       |     | 3378 kg                         | 7447 lbs                        |
| Static tipping load with bucket (full turn)                      |     | 2621 kg                         | 5778 lbs                        |
| Static tipping load with forks (straight)                        |     | 2741 kg                         | 6043 lbs                        |
| Static tipping load with forks (full turn)                       |     | 2174 kg                         | 4793 lbs                        |
| Max. height of bucket pivot point                                | h35 | 3.47 m                          | 11 ft 5 in                      |
| Max. lifting height (below forks)                                | h3  | 3.28 m                          | 10 ft 9 in                      |
| Breakout force with bucket                                       |     | 5906 daN                        | 5906 daN                        |
| Weight and dimensions                                            |     |                                 |                                 |
| Unladen weight (with forks) with 4-post canopy                   |     | 4781 kg                         | 10540 lbs                       |
| Unladen weight (with forks)                                      |     | 4953 kg                         | 10919 lbs                       |
| Ground clearance                                                 | m4  | 0.31 m                          | 1 ft                            |
| Overall length to carriage (without hitch hook)                  | 13  | 4.44 m                          | 14 ft 7 in                      |
| Vheelbase                                                        | у   | 2.06 m                          | 6 ft 9 in                       |
| Overall width of 4 posts canopy                                  | b22 | 1.28 m                          | 4 ft 2 in                       |
| Overall cab width                                                | b4  | 1.28 m                          | 4 ft 2 in                       |
| Overall width (over tyres)                                       | b1  | 1.74 m                          | 5 ft 9 in                       |
| Overall height with FOPS removed and ROPS folded                 | h36 | 1.99 m                          | 6 ft 6 in                       |
| Overall height with 4 posts canopy                               | h38 | 2.48 m                          | 8 ft 2 in                       |
| Overall height with cab                                          | h17 | 2.48 m                          | 8 ft 2 in                       |
| Filt-up angle                                                    | a4  | 45 °                            | 45 °                            |
| ilt-down angle                                                   | a5  | 45 °                            | 45 °                            |
| Articulation angle                                               | as  | 45 °                            | 45 °                            |
| Engine                                                           |     |                                 | 45                              |
| Engine brand                                                     |     | Deutz                           | Deutz                           |
| Environmental norm                                               |     | Stage 3B                        | Stage 3B                        |
| Engine model                                                     |     | TD_3_6_L4                       | TD_3_6_L4                       |
| Number of cylinders / Capacity of cylinders                      |     | 4 - 3600 cm <sup>3</sup>        | 4 - 219.69 in <sup>3</sup>      |
| C. Engine power rating / Power (kW)                              |     | 74.3 Hp / 55.4 kW               | 74.3 Hp / 55.4 kW               |
|                                                                  |     | 330 / 1600 tr/min               | 330 / 1600 tr/min               |
| Max. torque / Engine rotation                                    |     |                                 |                                 |
| Engine cooling system                                            |     | 2 radiators water hydraulic oil | 2 radiators water hydraulic oil |
| [ransmission                                                     |     | Unidentida                      | Understation                    |
| ransmission type                                                 |     | Hydrostatic                     | Hydrostatic                     |
| ravel speed (laden)                                              |     | 20 km/h                         | 12.4 mph                        |
| Max. travel speed (may vary according to applicable regulations) |     | 30 km/h                         | 18.6 mph                        |
| Differential lock                                                |     | Machine Lock Rear & front       | Machine Lock Rear & front       |
| Parking brake                                                    |     | Manual                          | Manual                          |
| Hydraulics                                                       |     |                                 |                                 |
| Hydraulic pump type                                              |     | Gear Pump                       | Gear Pump                       |
| Hydraulic flow - Pressure                                        |     | 70 l/min / 200 Bar              | 70 l/min / 14 PSI               |
| High-Flow Option (I/min)                                         |     | 110 l/min                       | 110 l/min                       |
| Orive hydraulic system pressure                                  |     | 380 Bar                         | 26 PSI                          |
| ank capacities                                                   |     |                                 |                                 |
| Hydraulic oil                                                    |     | 74                              | 16.28 gal                       |
| Fuel tank                                                        |     | 102 l                           | 22.44 gal                       |
| Noise and vibration                                              |     |                                 |                                 |
| Vibration to whole hand/arm                                      |     | < 2.5 m/s²                      | < 2.5 m/s²                      |
| Miscellaneous                                                    |     |                                 |                                 |
| Safety cabin homologation                                        |     | Cab ROPS - FOPS Level 1         | Cab ROPS - FOPS Level 1         |

## Dimensional drawing

Siège Social 430 rue de l'Aubinière - 44150 Ancenis Cedex - France Tel: +33(0)2 40 09 10 11 - Fax: +33 (0)2 40 09 10 97 www.manitou.com

This brochure describes versions and configuration options for Manitou products which may be fitted with different equipment. The equipment described in this brochure may be standard, optional or not available depending on version. Manitou reserves the right to change the specifications shown and described at any time and without prior warning. The manufacturer is not liable for the specifications given. For more information, contact your Manitou dealer. Non-contractual document. Product descriptions may differ from actual products. List of specifications is not comprehensive. The logos and visual identity of the company are the property of Manitou and may not be used without authorisation. All rights reserved. The photos and diagrams contained in thisbrochure are provided for information only.