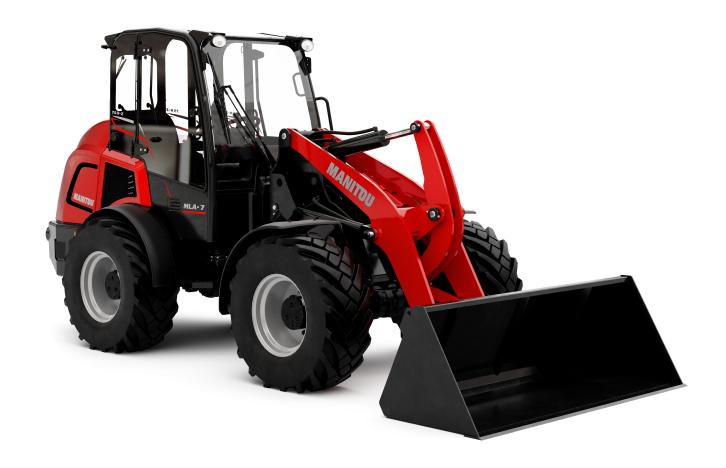

## MLA 7-75 H-Z

| Capacities                                                       |     | Metric                          | Imperial                        |
|------------------------------------------------------------------|-----|---------------------------------|---------------------------------|
| Static tipping load with bucket (straight)                       |     | 3378 kg                         | 7447 lbs                        |
| Static tipping load with bucket (full turn)                      |     | 2621 kg                         | 5778 lbs                        |
| Static tipping load with forks (straight)                        |     | 2741 kg                         | 6043 lbs                        |
| Static tipping load with forks (full turn)                       |     | 2174 kg                         | 4793 lbs                        |
| Max. height of bucket pivot point                                | h35 | 3.47 m                          | 11 ft 5 in                      |
| Max. lifting height (below forks)                                | h3  | 3.28 m                          | 10 ft 9 in                      |
| Breakout force with bucket                                       |     | 5906 daN                        | 5906 daN                        |
| Weight and dimensions                                            |     |                                 |                                 |
| Unladen weight (with forks) with 4-post canopy                   |     | 4781 kg                         | 10540 lbs                       |
| Unladen weight (with forks)                                      |     | 4953 kg                         | 10919 lbs                       |
| Ground clearance                                                 | m4  | 0.31 m                          | 1 ft                            |
| Overall length to carriage (without hitch hook)                  | 13  | 4.44 m                          | 14 ft 7 in                      |
| Vheelbase                                                        | у   | 2.06 m                          | 6 ft 9 in                       |
| Overall width of 4 posts canopy                                  | b22 | 1.28 m                          | 4 ft 2 in                       |
| Overall cab width                                                | b4  | 1.28 m                          | 4 ft 2 in                       |
| Overall width (over tyres)                                       | b1  | 1.74 m                          | 5 ft 9 in                       |
| Overall height with FOPS removed and ROPS folded                 | h36 | 1.99 m                          | 6 ft 6 in                       |
| Overall height with 4 posts canopy                               | h38 | 2.48 m                          | 8 ft 2 in                       |
| Overall height with cab                                          | h17 | 2.48 m                          | 8 ft 2 in                       |
| Filt-up angle                                                    | a4  | 45 °                            | 45 °                            |
| ilt-down angle                                                   | a5  | 45 °                            | 45 °                            |
| Articulation angle                                               | as  | 45 °                            | 45 °                            |
| Engine                                                           |     |                                 | 45                              |
| Engine brand                                                     |     | Deutz                           | Deutz                           |
| Environmental norm                                               |     | Stage 3B                        | Stage 3B                        |
| Engine model                                                     |     | TD_3_6_L4                       | TD_3_6_L4                       |
| Number of cylinders / Capacity of cylinders                      |     | 4 - 3600 cm <sup>3</sup>        | 4 - 219.69 in <sup>3</sup>      |
| C. Engine power rating / Power (kW)                              |     | 74.3 Hp / 55.4 kW               | 74.3 Hp / 55.4 kW               |
|                                                                  |     | 330 / 1600 tr/min               | 330 / 1600 tr/min               |
| Max. torque / Engine rotation                                    |     |                                 |                                 |
| Engine cooling system                                            |     | 2 radiators water hydraulic oil | 2 radiators water hydraulic oil |
| [ransmission                                                     |     | Unidentida                      | Understation                    |
| ransmission type                                                 |     | Hydrostatic                     | Hydrostatic                     |
| ravel speed (laden)                                              |     | 20 km/h                         | 12.4 mph                        |
| Max. travel speed (may vary according to applicable regulations) |     | 30 km/h                         | 18.6 mph                        |
| Differential lock                                                |     | Machine Lock Rear & front       | Machine Lock Rear & front       |
| Parking brake                                                    |     | Manual                          | Manual                          |
| Hydraulics                                                       |     |                                 |                                 |
| Hydraulic pump type                                              |     | Gear Pump                       | Gear Pump                       |
| Hydraulic flow - Pressure                                        |     | 70 l/min / 200 Bar              | 70 l/min / 14 PSI               |
| High-Flow Option (I/min)                                         |     | 110 l/min                       | 110 l/min                       |
| Orive hydraulic system pressure                                  |     | 380 Bar                         | 26 PSI                          |
| ank capacities                                                   |     |                                 |                                 |
| Hydraulic oil                                                    |     | 74                              | 16.28 gal                       |
| Fuel tank                                                        |     | 102 l                           | 22.44 gal                       |
| Noise and vibration                                              |     |                                 |                                 |
| Vibration to whole hand/arm                                      |     | < 2.5 m/s²                      | < 2.5 m/s²                      |
| Miscellaneous                                                    |     |                                 |                                 |
| Safety cabin homologation                                        |     | Cab ROPS - FOPS Level 1         | Cab ROPS - FOPS Level 1         |