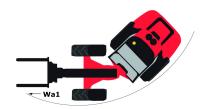

## MLA 7-75 H-Z

| Capacities                                                       |     | Metric                          | Imperial                        |
|------------------------------------------------------------------|-----|---------------------------------|---------------------------------|
| Static tipping load with bucket (straight)                       |     | 3378 kg                         | 7447 lbs                        |
| Static tipping load with bucket (full turn)                      |     | 2621 kg                         | 5778 lbs                        |
| Static tipping load with forks (straight)                        |     | 2741 kg                         | 6043 lbs                        |
| Static tipping load with forks (full turn)                       |     | 2174 kg                         | 4793 lbs                        |
| Max. height of bucket pivot point                                | h35 | 3.47 m                          | 11 ft 5 in                      |
| Max. lifting height (below forks)                                | h3  | 3.28 m                          | 10 ft 9 in                      |
| Breakout force with bucket                                       |     | 5906 daN                        | 5906 daN                        |
| Weight and dimensions                                            |     |                                 |                                 |
| Unladen weight (with forks) with 4-post canopy                   |     | 4781 kg                         | 10540 lbs                       |
| Unladen weight (with forks)                                      |     | 4953 kg                         | 10919 lbs                       |
| Ground clearance                                                 | m4  | 0.31 m                          | 1 ft                            |
| Overall length to carriage (without hitch hook)                  | 13  | 4.44 m                          | 14 ft 7 in                      |
| Vheelbase                                                        | у   | 2.06 m                          | 6 ft 9 in                       |
| Overall width of 4 posts canopy                                  | b22 | 1.28 m                          | 4 ft 2 in                       |
| Overall cab width                                                | b4  | 1.28 m                          | 4 ft 2 in                       |
| Overall width (over tyres)                                       | b1  | 1.74 m                          | 5 ft 9 in                       |
| Overall height with FOPS removed and ROPS folded                 | h36 | 1.99 m                          | 6 ft 6 in                       |
| Overall height with 4 posts canopy                               | h38 | 2.48 m                          | 8 ft 2 in                       |
| Overall height with cab                                          | h17 | 2.48 m                          | 8 ft 2 in                       |
| Filt-up angle                                                    | a4  | 45 °                            | 45 °                            |
| ilt-down angle                                                   | a5  | 45 °                            | 45 °                            |
| Articulation angle                                               | as  | 45 °                            | 45 °                            |
| Engine                                                           |     |                                 | 45                              |
| Engine brand                                                     |     | Deutz                           | Deutz                           |
| Environmental norm                                               |     | Stage 3B                        | Stage 3B                        |
| Engine model                                                     |     | TD_3_6_L4                       | TD_3_6_L4                       |
| Number of cylinders / Capacity of cylinders                      |     | 4 - 3600 cm <sup>3</sup>        | 4 - 219.69 in <sup>3</sup>      |
| C. Engine power rating / Power (kW)                              |     | 74.3 Hp / 55.4 kW               | 74.3 Hp / 55.4 kW               |
|                                                                  |     | 330 / 1600 tr/min               | 330 / 1600 tr/min               |
| Max. torque / Engine rotation                                    |     |                                 |                                 |
| Engine cooling system                                            |     | 2 radiators water hydraulic oil | 2 radiators water hydraulic oil |
| [ransmission                                                     |     | Unidentida                      | Understation                    |
| ransmission type                                                 |     | Hydrostatic                     | Hydrostatic                     |
| ravel speed (laden)                                              |     | 20 km/h                         | 12.4 mph                        |
| Max. travel speed (may vary according to applicable regulations) |     | 30 km/h                         | 18.6 mph                        |
| Differential lock                                                |     | Machine Lock Rear & front       | Machine Lock Rear & front       |
| Parking brake                                                    |     | Manual                          | Manual                          |
| Hydraulics                                                       |     |                                 |                                 |
| Hydraulic pump type                                              |     | Gear Pump                       | Gear Pump                       |
| Hydraulic flow - Pressure                                        |     | 70 l/min / 200 Bar              | 70 l/min / 14 PSI               |
| High-Flow Option (I/min)                                         |     | 110 l/min                       | 110 l/min                       |
| Orive hydraulic system pressure                                  |     | 380 Bar                         | 26 PSI                          |
| ank capacities                                                   |     |                                 |                                 |
| Hydraulic oil                                                    |     | 74                              | 16.28 gal                       |
| Fuel tank                                                        |     | 102 l                           | 22.44 gal                       |
| Noise and vibration                                              |     |                                 |                                 |
| Vibration to whole hand/arm                                      |     | < 2.5 m/s²                      | < 2.5 m/s²                      |
| Miscellaneous                                                    |     |                                 |                                 |
| Safety cabin homologation                                        |     | Cab ROPS - FOPS Level 1         | Cab ROPS - FOPS Level 1         |

## Dimensional drawing

Siège Social 430 rue de l'Aubinière - 44150 Ancenis Cedex - France Tel: +33(0)2 40 09 10 11 - Fax: +33 (0)2 40 09 10 97 www.manitou.com

This brochure describes versions and configuration options for Manitou products which may be fitted with different equipment. The equipment described in this brochure may be standard, optional or not available depending on version. Manitou reserves the right to change the specifications shown and described at any time and without prior warning. The manufacturer is not liable for the specifications given. For more information, contact your Manitou dealer. Non-contractual document. Product descriptions may differ from actual products. List of specifications is not comprehensive. The logos and visual identity of the company are the property of Manitou and may not be used without authorisation. All rights reserved. The photos and diagrams contained in thisbrochure are provided for information only.