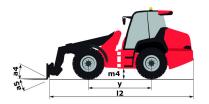

## MLA 7-75 H-Z

| Capacities                                                       |     | Metric                          | Imperial                        |
|------------------------------------------------------------------|-----|---------------------------------|---------------------------------|
| Static tipping load with bucket (straight)                       |     | 3378 kg                         | 7447 lbs                        |
| Static tipping load with bucket (full turn)                      |     | 2621 kg                         | 5778 lbs                        |
| Static tipping load with forks (straight)                        |     | 2741 kg                         | 6043 lbs                        |
| Static tipping load with forks (full turn)                       |     | 2174 kg                         | 4793 lbs                        |
| Max. height of bucket pivot point                                | h35 | 3.47 m                          | 11 ft 5 in                      |
| Max. lifting height (below forks)                                | h3  | 3.28 m                          | 10 ft 9 in                      |
| Breakout force with bucket                                       |     | 5906 daN                        | 5906 daN                        |
| Weight and dimensions                                            |     |                                 |                                 |
| Unladen weight (with forks) with 4-post canopy                   |     | 4781 kg                         | 10540 lbs                       |
| Unladen weight (with forks)                                      |     | 4953 kg                         | 10919 lbs                       |
| Ground clearance                                                 | m4  | 0.31 m                          | 1 ft                            |
| Overall length to carriage (without hitch hook)                  | 13  | 4.44 m                          | 14 ft 7 in                      |
| Vheelbase                                                        | у   | 2.06 m                          | 6 ft 9 in                       |
| Overall width of 4 posts canopy                                  | b22 | 1.28 m                          | 4 ft 2 in                       |
| Overall cab width                                                | b4  | 1.28 m                          | 4 ft 2 in                       |
| Overall width (over tyres)                                       | b1  | 1.74 m                          | 5 ft 9 in                       |
| Overall height with FOPS removed and ROPS folded                 | h36 | 1.99 m                          | 6 ft 6 in                       |
| Overall height with 4 posts canopy                               | h38 | 2.48 m                          | 8 ft 2 in                       |
| Overall height with cab                                          | h17 | 2.48 m                          | 8 ft 2 in                       |
| Filt-up angle                                                    | a4  | 45 °                            | 45 °                            |
| ilt-down angle                                                   | a5  | 45 °                            | 45 °                            |
| Articulation angle                                               | as  | 45 °                            | 45 °                            |
| Engine                                                           |     |                                 | 45                              |
| Engine brand                                                     |     | Deutz                           | Deutz                           |
| Environmental norm                                               |     | Stage 3B                        | Stage 3B                        |
| Engine model                                                     |     | TD_3_6_L4                       | TD_3_6_L4                       |
| Number of cylinders / Capacity of cylinders                      |     | 4 - 3600 cm <sup>3</sup>        | 4 - 219.69 in <sup>3</sup>      |
| C. Engine power rating / Power (kW)                              |     | 74.3 Hp / 55.4 kW               | 74.3 Hp / 55.4 kW               |
|                                                                  |     | 330 / 1600 tr/min               | 330 / 1600 tr/min               |
| Max. torque / Engine rotation                                    |     |                                 |                                 |
| Engine cooling system                                            |     | 2 radiators water hydraulic oil | 2 radiators water hydraulic oil |
| [ransmission                                                     |     | Unidentida                      | Understation                    |
| ransmission type                                                 |     | Hydrostatic                     | Hydrostatic                     |
| ravel speed (laden)                                              |     | 20 km/h                         | 12.4 mph                        |
| Max. travel speed (may vary according to applicable regulations) |     | 30 km/h                         | 18.6 mph                        |
| Differential lock                                                |     | Machine Lock Rear & front       | Machine Lock Rear & front       |
| Parking brake                                                    |     | Manual                          | Manual                          |
| Hydraulics                                                       |     |                                 |                                 |
| Hydraulic pump type                                              |     | Gear Pump                       | Gear Pump                       |
| Hydraulic flow - Pressure                                        |     | 70 l/min / 200 Bar              | 70 l/min / 14 PSI               |
| High-Flow Option (I/min)                                         |     | 110 l/min                       | 110 l/min                       |
| Orive hydraulic system pressure                                  |     | 380 Bar                         | 26 PSI                          |
| ank capacities                                                   |     |                                 |                                 |
| Hydraulic oil                                                    |     | 74                              | 16.28 gal                       |
| Fuel tank                                                        |     | 102 l                           | 22.44 gal                       |
| Noise and vibration                                              |     |                                 |                                 |
| Vibration to whole hand/arm                                      |     | < 2.5 m/s²                      | < 2.5 m/s²                      |
| Miscellaneous                                                    |     |                                 |                                 |
| Safety cabin homologation                                        |     | Cab ROPS - FOPS Level 1         | Cab ROPS - FOPS Level 1         |

## Dimensional drawing

Siège Social 430 rue de l'Aubinière - 44150 Ancenis Cedex - France Tel: +33(0)2 40 09 10 11 - Fax: +33 (0)2 40 09 10 97 www.manitou.com

This brochure describes versions and configuration options for Manitou products which may be fitted with different equipment. The equipment described in this brochure may be standard, optional or not available depending on version. Manitou reserves the right to change the specifications shown and described at any time and without prior warning. The manufacturer is not liable for the specifications given. For more information, contact your Manitou dealer. Non-contractual document. Product descriptions may differ from actual products. List of specifications is not comprehensive. The logos and visual identity of the company are the property of Manitou and may not be used without authorisation. All rights reserved. The photos and diagrams contained in thisbrochure are provided for information only.