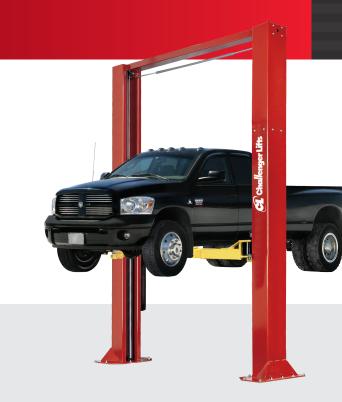

|                               | 19000                            |
|-------------------------------|----------------------------------|
| Model Number                  | 18000                            |
| Lifting Capacity              | 18,000 lbs.                      |
| Lifting Configuration         | Symmetric                        |
| Arms                          | HD 2-stage front/HD 2-stage rear |
| Rise Height                   | 85″                              |
| Overall Height                | 174″                             |
| Overall Width                 | 154.75″                          |
| Drive-Thru Clearance          | 104.25″                          |
| Floor to Overhead Switch      | 167″                             |
| Arm Reach (Min.)              | 38.5″                            |
| Arm Reach (Max.)              | 62″                              |
| Screw Pad Height              | 6.625″ - 8.5″                    |
| Inside Columns                | 119.875″                         |
| Air Supply Required           | 90-120 psi                       |
| Motor / Voltage               | 2HP, 208v-230v, 60Hz, 1Ph        |
| Speed of Rise                 | 77 s                             |
| Ceiling Height Required       | 14′ 8″                           |
| ALI/ETL Certified             | $\checkmark$                     |
| 2' Height Extension Available | $\checkmark$                     |
| Colors Available              |                                  |
|                               |                                  |