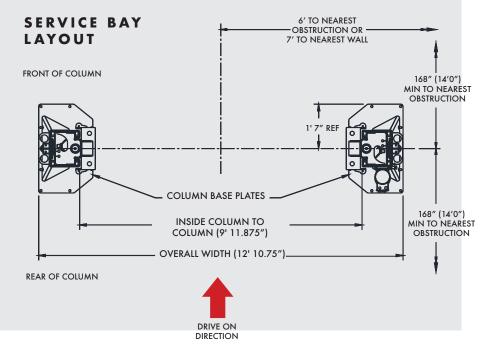

## 18000 SITE SPECIFICATIONS

- **BAY HEIGHT:** 14'8" minimum
- **BAY WIDTH:** 14' recommended
- BAY DEPTH: 28' recommended
- **POWER REQ.:** 208-230v Single Phase\*, 30-amp breaker

- MIN. CONCRETE SPEC: 4" thick, reinforced, free from cracks/seams, rated at 3500+ psi, cured at least 28 days
- AIR REQUIRED: 90-120 psi

|                               | 19000                            |
|-------------------------------|----------------------------------|
| Model Number                  | 18000                            |
| Lifting Capacity              | 18,000 lbs.                      |
| Lifting Configuration         | Symmetric                        |
| Arms                          | HD 2-stage front/HD 2-stage rear |
| Rise Height                   | 85″                              |
| Overall Height                | 174″                             |
| Overall Width                 | 154.75″                          |
| Drive-Thru Clearance          | 104.25″                          |
| Floor to Overhead Switch      | 167″                             |
| Arm Reach (Min.)              | 38.5″                            |
| Arm Reach (Max.)              | 62″                              |
| Screw Pad Height              | 6.625″ - 8.5″                    |
| Inside Columns                | 119.875″                         |
| Air Supply Required           | 90-120 psi                       |
| Motor / Voltage               | 2HP, 208v-230v, 60Hz, 1Ph        |
| Speed of Rise                 | 77 s                             |
| Ceiling Height Required       | 14′ 8″                           |
| ALI/ETL Certified             | $\checkmark$                     |
| 2' Height Extension Available | $\checkmark$                     |
| Colors Available              |                                  |
|                               |                                  |