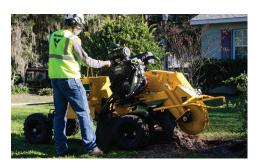

#### **CUTTER WHEEL SYSTEM**

Cutter diameter (without teeth): 17" (43.2 cm)

Cutter wheel thickness: .5" (1.3 cm)

Cutter wheel speed: 1400 rpm

**Tooth description:** Yellow Jacket<sup>™</sup> cutter system

Number of teeth: 16

#### **CUTTING DIMENSIONS**

Cutter wheel cut above ground: 24" (61 cm)
Cutter wheel cut below ground: 15" (38.1 cm)

Width (straight line): 47" (119.4 cm)