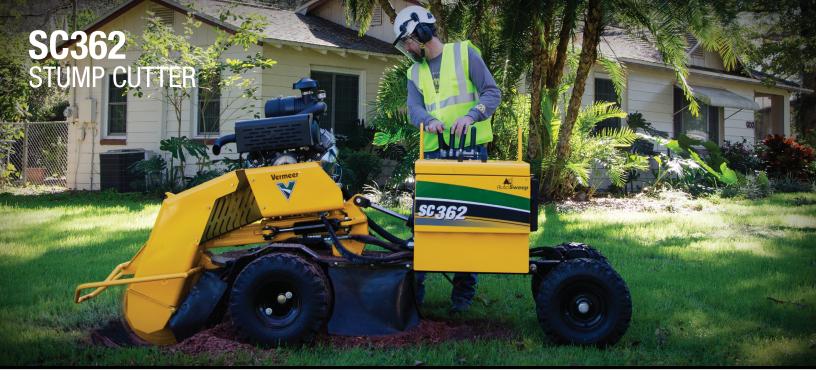

# **SC362** STUMP CUTTER

YELLOW JACKET™ CUTTER SYSTEM. The Vermeer-exclusive Yellow Jacket cutter system is designed to provide faster, easier serviceability, as well as extended pocket and tooth life.

AUTOSWEEP® SYSTEM. Optional. The AutoSweep function monitors engine speed and automatically adjusts cutter wheel sweep rate, and is designed to reduce engine, drivetrain and structural stress.

POWERFUL STUMP REMOVAL. A 35 hp (26.1 kW) Vanguard engine offers low vibration, low emissions, smooth easy starting, extended starter life and an instant return to maximum power. Also offers a limited three-year warranty from Vanguard.