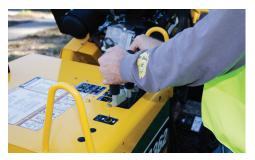

**OPERATOR PRESENCE SYSTEM.** Control handles for the boom swing, boom raise/lower and machine propel are equipped with an operator presence handle design which provides capacitancesensing capability. This user-friendly operator presence system is intended to help protect the operator and enhance operator safety.

### **ELECTRICAL SYSTEM**

System voltage: 12 V Battery: 400 CCA

Standard gauges: Hourmeter

Warning lights: Operator presence status, clutch engage/

disengage status

Switches: Two-speed ground drive, clutch engage/disengage,

operator presence handles

Shutdown system: Engine low oil pressure